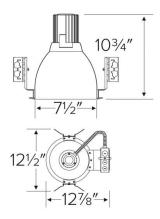

| Fi | xture type: |
| D  | ate:        |

# 8" New Construction Incandescent Architectural Housing



#### **Features**

- 8" Incandescent Commercial Downlight Architectural Housing.
- Galvanized Steel construction, commercial frame.
- Single Wall construction.
- Integral Thermal Protector.
- PAR30, PAR38 or A19, Lamp and Hanger Bars not included.
- Trims feature white polycarbonate ring
- UL Listed for damp location.
- Compatible Trims: EL816, EL832, EL833, EL836, EL838, EL852.

## **Specifications**

| Wattage              | 200W              |  |  |  |
|----------------------|-------------------|--|--|--|
| Voltage              | 120V              |  |  |  |
| Lamp Type            | Medium Base (E26) |  |  |  |
| Damp Location Listed |                   |  |  |  |

### **Dimensions**



#### **Product Numbers**

| Item  | Lamp type         | Watts | Voltage |
|-------|-------------------|-------|---------|
| ELH8T | Medium Base (E26) | 200W  | 120V    |