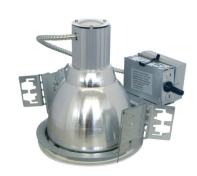

# 8" New Construction Incandescent Architectural Housing

#### **Features**

- 8" Incandescent Commercial Downlight Architectural Housing.
- Galvanized Steel construction, commercial frame.
- Single Wall construction.
- Integral Thermal Protector.
- PAR30, PAR38 or A19, Lamp and Hanger Bars not included.
- Trims feature white polycarbonate ring
- UL Listed for damp location.
- Compatible Trims: EL816, EL832, EL833, EL836, EL838, EL852.