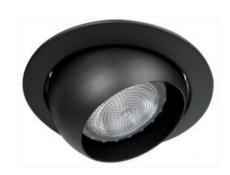

# 4" Eyeball Trim with Special Clips and Socket

### **Features**

- Eyeball.
- For use in non-combustible material and European market only.
- Lamp: 50W MAX PAR20 or R20.
- O.D.: 4 3/4"

#### Construction:

- Meticulously manufactured trim with a powder coated or anodized finish.
- Diecast trim ring for durability and lasting quality.

Installation: Clips securely mount trim into the housing and keeps ring flush with ceiling.