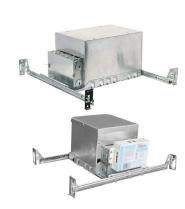

# 4" CFL Vertical IC Downlight Housings

### **Features**

- Height: 5 1/2".
- Ceiling Opening: 4 3/8".
- Trim O.D. 4 3/4".
- Lamp: 4 pin Triple CFL.

# **Product Numbers**

| Item         | Description                             | Lamp<br>type | Watts | Voltage |
|--------------|-----------------------------------------|--------------|-------|---------|
| EL99PL18ICEA | 4" CFL Vertical IC<br>Downlight Housing | CFL          | 18W   | 120V    |
| EL99PL26ICEA | 4" CFL Vertical IC<br>Downlight Housing | CFL          | 26W   | 120V    |