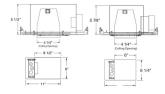

### **Features**

- Height: 5 1/2".
- Ceiling Opening: 4 3/8".
- Trim O.D. 4 3/4".
- Lamp: 4 pin Triple CFL.

## **Dimensions**