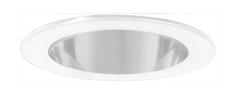

# 4" Shower Trim with Reflector and Clear Lens

### Specifications

- Shower Trim with Reflector and Clear Lens.
- Lamp: 32W max CFL (PL-T), 40W MAX A19 or 50W MAX PAR20.
- O.D.: 4 3/4".