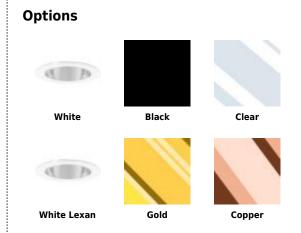

#### **Product Numbers**

| Item     | Finish      |
|----------|-------------|
| EL9111B  | Black       |
| EL9111C  | Clear       |
| EL9111SH | White Lexan |
| EL9111W  | White       |
| EL9111G  | Gold        |
| EL9111CP | Copper      |
|          |             |