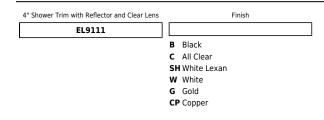

#### **Product Numbers**

| Item     | Finish      |
|----------|-------------|
| EL9111B  | Black       |
| EL9111C  | Clear       |
| EL9111SH | White Lexan |
| EL9111W  | White       |
| EL9111G  | Gold        |
| EL9111CP | Copper      |
|          |             |

## Product Number Builder Example: EL9111B