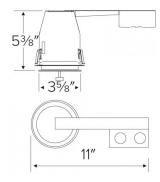

# **Dimensions**

**Installation:** Designed for ceiling plenums where 2x6 joists or taller joists are used. Maximum hole cutout is 3 5/8". Suitable for T-grid and drop ceiling applications. See installation sheet for detailed information.