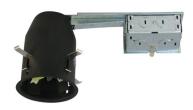

# 3" Remodel Airtight Miniature Housing

3" airtight miniature housing for remodel applications. For use with 50W GU10 MR16 lamp.

#### **Features**

- Single wall construction.
- For use in non-insulated ceilings, where insulation must be kept 3" from all sides of fixture.
- Integral thermal protector guards against improper lamping.
- Lamp: 50W MAX 120V GU10 MR16.
- Lamp Holder: Twist-and-lock GU10 MR16 lampholder.
- Trims sold separately.

#### Construction:

- Housing adjusts in frame to accommodate up to 1 1/4" ceiling thickness.
- Airtight housing with gasket to restrict airflow in accordance with ASTM E-283 air-tight requirements.
- · Steel housing for greater heat dissipation. Stamped galvanized steel frame.

**Junction Box:** Positioned to accommodate straight conduit runs. Seven 1/2" trade size conduit knockouts, four 3/4" knockouts with pry-out knockout slots. 4 Romex pryouts with strain relief.