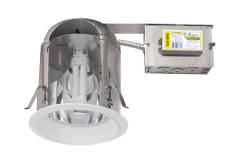

# 6" Compact Fluorescent Vertical Remodel IC Downlight

### **Features**

- Remodel Compact Flourescent IC Housing for (1) vertical mounted lamp with integral NPF electronic ballast.
- Airtight with lensed trims.
- Housing adjusts 1 3/8" to accommodate different ceiling thicknesses.
- Feed thru listed housing with thermal protector.
- 7 1/2" ht allows use in 2x8 construction.
- UL Listed for damp location.

# **Specifications**

| Wattage              | 13W - 26W |  |  |  |
|----------------------|-----------|--|--|--|
| Voltage              | 120V      |  |  |  |
| Lamp Type            | CFL       |  |  |  |
| Damp Location Listed |           |  |  |  |