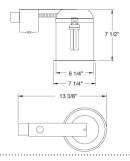

| Project name: |
|---------------|
| Fixture type: |
| Date:         |

# 6" Compact Fluorescent Vertical Remodel IC Downlight



### **Features**

- Remodel Compact Flourescent IC Housing for (1) vertical mounted lamp with integral NPF electronic ballast.
- Airtight with lensed trims.
- Housing adjusts 1 3/8" to accommodate different ceiling thicknesses.
- Feed thru listed housing with thermal protector.
- 7 1/2" ht allows use in 2x8 construction.
- UL Listed for damp location.

# **Specifications**

| Wattage              | 13W - 26W |  |  |  |
|----------------------|-----------|--|--|--|
| Voltage              | 120V      |  |  |  |
| Lamp Type            | CFL       |  |  |  |
| Damp Location Listed |           |  |  |  |

# **Dimensions**



# **Product Numbers**

| Item         | Lamp type | Watts | Voltage |
|--------------|-----------|-------|---------|
| EL27RHE13ICA | CFL       | 13W   | 120V    |
| EL27RHE18ICA | CFL       | 18W   | 120V    |
| EL27RHE26ICA | CFL       | 26W   | 120V    |
|              |           |       |         |