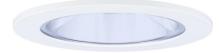

# 3" Die-Cast Adjustable Reflector Trim

3" adjustable reflector trims. For use with MR16 lamps with GU5.3 Bi-Pin, GU10, and PSA37.

## Features

- 25° adjustability.
- O.D.: 4 5/16".

#### Construction:

- Meticulously manufactured trim with powder coated or anodized finish.
- Diecast trim ring for durability and lasting quality.

Installation: Clips securely mount trim into housing and keeps ring flush with ceiling.