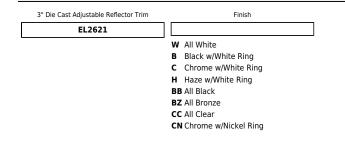

|                            | Options                 |                        |                        |
|----------------------------|-------------------------|------------------------|------------------------|
|                            |                         |                        | <1.1>                  |
|                            | Black w/White Ring      | All Black              | Chrome w/White<br>Ring |
|                            |                         |                        |                        |
| DICA,                      | Chrome w/Nickel<br>Ring | Chrome w/Clear<br>Ring | All White              |
| 9ICEA,<br>699ES, EL2699RS, |                         |                        |                        |
| L39LDRICA                  |                         | 60                     |                        |
|                            | All Bronze              | Haze w/White Ring      |                        |
|                            | Product Num             | ber                    |                        |
|                            | ltem                    | Finish                 |                        |
|                            | EL2621H                 | Haze w/White Ring      |                        |

# Product Number Builder Example: EL2621W