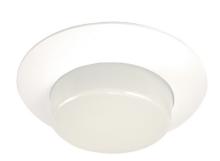

## **6" Shower Trim with Deep Opal Lens and Cone Reflector**

- Lamp: 60W MAX A19.
- 0.D.: 8".

Features