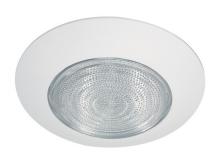

## 6" Shower Trim with Fresnel Lens and Cone Reflector

- IC Shower Trim with Lexan Ring for Snap-In Socket.
- Lamp: 60W MAX A19.
- 0.D.: 8".

**Features** 