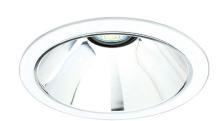

## **6" Adjustable Reflector Trim**

## **Features**

- Adjustable Reflector Retrofit.
- For use on existing Line Voltage housings.
- Includes (1) ETRK50 12V 50VA electronic transformer.
- Lamp: 50W MAX 12V MR16 for non IC housings, 20W MAX for IC housings.
- O.D.: 7 5/8".

## Specifications

Clear w/White Ring Black w/White Ring Gold w/White Ring

**All White** 