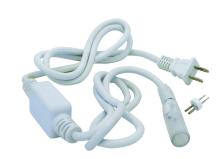

## **Features**

Controllers, Power cord, Connectors, Clip, End cap, Channel and Splice.

Mini Controller - 8 functions, 95 ft MAX, UL listed for LED Duralights.

Controller - has power cord and rope light connector, 10 functions (Voice Activating Mode), 600 ft MAX, for LED Duralights.

#### **Product Numbers**

| Item   | Description            |
|--------|------------------------|
| ECN6   | Mini Controller        |
| EPCLED | Power Cord for EDU2LED |
| EPNLED | Power Connector        |
| EPS2   | Splice Connector       |
| EPT2   | Tee Connector          |
| EPMT   | Plastic Mounting Clip  |
| EPEN   | End Cap                |
| EPCH   | 6' Channel             |
| EPIN   | Invisible Splice       |
|        |                        |