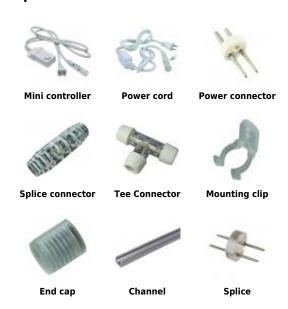

## **Features**

Controllers, Power cord, Connectors, Clip, End cap, Channel and Splice.

Mini Controller - 8 functions, 95 ft MAX, UL listed for LED Duralights.

Controller - has power cord and rope light connector, 10 functions (Voice Activating Mode), 600 ft MAX, for LED Duralights.

#### **Product Numbers**

| Item   | Description            |
|--------|------------------------|
| ECN6   | Mini Controller        |
| EPCLED | Power Cord for EDU2LED |
| EPNLED | Power Connector        |
| EPS2   | Splice Connector       |
| EPT2   | Tee Connector          |
| EPMT   | Plastic Mounting Clip  |
| EPEN   | End Cap                |
| EPCH   | 6' Channel             |
| EPIN   | Invisible Splice       |
|        |                        |