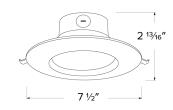

Project name:

Fixture type:

Date:

# 6" Easy-Pro Integral Junction Box LED Inserts

For use with direct contact to insulation



#### Features

- No housing required
- CRI90+
- ETL Listed
- ENERGY STAR compliant
- Title 24 JA8-2019 Compliant

## Specifications

| Wattage      | 23W       |
|--------------|-----------|
| Lumens       | 1400 lm   |
| Voltage      | 120V      |
| Color Temp.  | 3000К     |
| Dimmable     | Triac/ELV |
| Lamp Type    | LED       |
| CRI          | 90+       |
| Wet Location | Listed    |
|              |           |

## Dimensions



## **Product Number**

| Item      | Lamp<br>type | Lumens  | сст   | Watts | Voltage | Dimming   |
|-----------|--------------|---------|-------|-------|---------|-----------|
| ELR68530W | LED          | 1400 lm | 3000K | 23W   | 120V    | Triac/ELV |