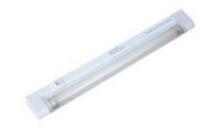

## Slim Line T5 Fluorescent Undercabinet and Cove Light

## Specifications **Dimensions** Features White polycarbonate body, ribbed clear acrylic lens. Wattage 24W EUS8 131/2" Each has ON/OFF switch. EUS14 235/8" Lamp Type Fluorescent EUS18 251/8" Up to 10 units in a continuous row. Damp Location Listed EUS21 35%" Each unit can be individually switched in a circuit. EUS24 371/4" 5ft power cord and plug included. Mini-connectors for flush unit-to-unit connection included. Flush mounting clips included. Lamp: One T5 lamp included. Ballast: 120V Electronic AC, non-dimmable. **Product Number** Item Description Lamp type Watts Finish