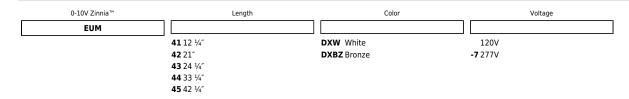

## 0-10V Zinnia LED **Undercabinet Bar** Features Specifications Options • 0-10V Dimmable Wattage 15W 120/277V Driver Lumens 1350 lm Polycarbonate diffuser lens to eliminate LED pixelation • 93+ CRI for extremely accurate color rendering • Voltage 277V CA Title 24, UL Listed, ENERGY STAR, JA8-2016 ٠ Color Temp. 3000K 1″ H x 3 ½″ W • White Life Span of 50,000 hours L70 Dimmable 0-10V Bronze CRI 93+ Dimensions **Technical Details** Dimmable LED Undercabinet Light, polycarbonate diffuser with linear prisms. EUM41 12% Suitable for row mounting EUM41 12%" EUM42 21" EUM43 24%" EUM44 33½" EUM45 42½" • Lamp: LED array Module with LM-8- Certified LED chips ٠ • Knockout on the back and ends for easy access to wiring compartment **Product Number** Description Lumens CCT Watts Voltage Dimming Finish Item EUM44DXW-7 33 ½" L x 3 ½" W x 1" H 1350 lm 3000K 15W 277V 0-10V White