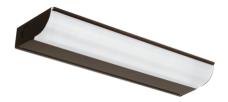

# Zinnia™ LED Undercabinet Lights

#### **Features**

- Dimmable LED Undercabinet Light, polycarbonate diffuser with linear prisms.
- Suitable for row mounting.
- LED Driver: 120V AC, Triac Dimming, High Power Short Circuit/Overload Protection.
- Lamp: LED Array Module with LM-80 Certified LED chips.
- Knockout on the back and ends for easy access to wiring compartment.

## Options

Bronze

White