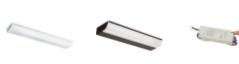

#### **Features**

- Dimmable LED Undercabinet Light, polycarbonate diffuser with linear prisms.
- Suitable for row mounting.
- LED Driver: 120V AC, Triac Dimming, High Power Short Circuit/Overload Protection.
- Lamp: LED Array Module with LM-80 Certified LED chips.
- Knockout on the back and ends for easy access to wiring compartment.

## Options

Bronze

White