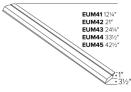

#### Dimensions

#### **Product Number**

 
 Item
 Description
 Lame type
 Lumens
 CCT
 Watts
 Voltage
 Dimming
 Finish

 EUM43B2
 24 1/4°
 LED
 900 lm
 3000K
 10W
 120V
 Triac/ELD
 Bronze

### Product Number Builder Example: EUM41W