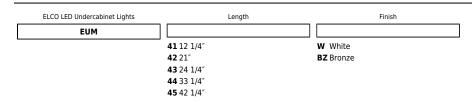

#### **Product Number**

 
 Item
 Description
 Lame type
 Lumens
 CCT
 Watts
 Voltage
 Dimming
 Finish

 EUM43B2
 24 1/4°
 LED
 900 lm
 3000K
 10W
 120V
 Triac/ELD
 Bronze

### Product Number Builder Example: EUM41W