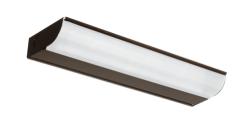

# Zinnia™ LED Undercabinet Lights

#### **Features**

- Dimmable LED Undercabinet Light, polycarbonate diffuser with linear prisms.
- Suitable for row mounting.
- LED Driver: 120V AC, Triac Dimming, High Power Short Circuit/Overload Protection.
- Lamp: LED Array Module with LM-80 Certified LED chips.
- Knockout on the back and ends for easy access to wiring compartment.