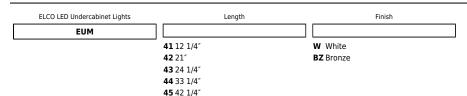

#### **Product Number**

| Item    | Description | type | Lumens | ССТ   | Watts | Voltage | Dimming   | Finish |  |
|---------|-------------|------|--------|-------|-------|---------|-----------|--------|--|
| EUM42BZ | 21"         | LED  | 800 lm | 3000K | 9W    | 120V    | Triac/ELV | Bronze |  |

# Product Number Builder Example: EUM41W