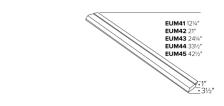

binet Light, polycarbonate diffuser with linear prisms.
- Suitable for row mounting.
- LED Driver: 120V AC, Triac Dimming, High Power Short Circuit/Overload Protection.
- Lamp: LED Array Module with LM-80 Certified LED chips.
- Knockout on the back and ends for easy access to wiring compartment.

# **Specifications**

| Wattage              | 9W        |  |  |  |  |
|----------------------|-----------|--|--|--|--|
| Lumens               | 800 lm    |  |  |  |  |
| Voltage              | 120V      |  |  |  |  |
| Color Temp.          | 3000K     |  |  |  |  |
| Dimmable             | Triac/ELV |  |  |  |  |
| Lamp Type            | LED       |  |  |  |  |
| CRI                  | 90        |  |  |  |  |
| Damp Location Listed |           |  |  |  |  |

## **Options**



### **Dimensions**



#### **Product Number**

| Item    | Description | type | Lumens | ССТ   | Watts | Voltage | Dimming   | Finish |  |
|---------|-------------|------|--------|-------|-------|---------|-----------|--------|--|
| EUM42BZ | 21"         | LED  | 800 lm | 3000K | 9W    | 120V    | Triac/ELV | Bronze |  |

# Product Number Builder Example: EUM41W