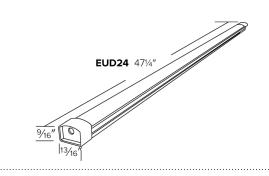

#### **Dimensions**

#### **Product Number**

| Item    | Description | Lamp<br>type | сст   | Watts | Voltage | Finish   |
|---------|-------------|--------------|-------|-------|---------|----------|
| EUD24CW | 47 1/4"     | LED          | 4000K | 18W   | 12V     | Aluminum |