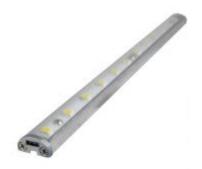

# **LED Undercabinet Lightbars**

#### **Features**

- Very low profile, high brightness.
- Ideal for undercabinet showcase and cove lighting applications
- Aluminum finish, clear polycarbonate lens.
- Mounting bracket included (EDUCL1).
- Linkable up to 12ft with easy installation.
- Requires power connector and driver to complete the circuit.
- Lamp: LED array chip.