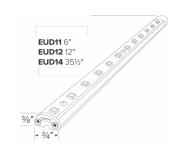

#### **Dimensions**

#### **Product Number**

| Item    | Description | Lamp<br>type | сст   | Watts | Voltage | Finish   |
|---------|-------------|--------------|-------|-------|---------|----------|
| EUD14WW | 35 1/2"     | LED          | 3000K | 9.9W  | 24V     | Aluminum |

## Product Number Builder Example: EUD11CW

| ELCO Undercabinet LED Lightbars | Length            | Color Temp.     |  |  |
|---------------------------------|-------------------|-----------------|--|--|
| EUD                             |                   |                 |  |  |
|                                 | <b>11</b> 6"      | <b>WW</b> 3000K |  |  |
|                                 | <b>12</b> 12"     | CW 4000K        |  |  |
|                                 | <b>14</b> 35 1/2" |                 |  |  |