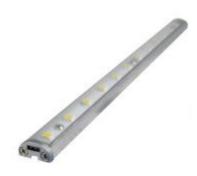

## **LED Undercabinet Lightbars**

## Specifications Dimensions Features • Very low profile, high brightness. Wattage 1.6W Ideal for undercabinet showcase and cove lighting • Voltage 24V EUD11 6" applications. EUD12 12" Aluminum finish, clear polycarbonate lens. • Color Temp. 4000K EUD14 351/2' • Mounting bracket included (EDUCL1). Lamp Type LED Linkable up to 12ft with easy installation. • Requires power connector and driver to complete the • Damp Location Listed circuit. • Lamp: LED array chip. - 3/4 **Product Number** Lamp Watts Voltage Finish Item Description ССТ type EUD11CW 6" LED 4000K 1.6W 24V Aluminum **Product Number Builder** Example: EUD11CW