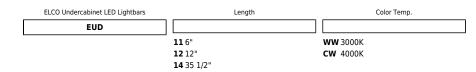

## Specifications Dimensions Features • Very low profile, high brightness. Wattage 1.6W Ideal for undercabinet showcase and cove lighting • Voltage 24V EUD11 6" applications. EUD12 12" Aluminum finish, clear polycarbonate lens. • Color Temp. 4000K EUD14 351/2' • Mounting bracket included (EDUCL1). Lamp Type LED Linkable up to 12ft with easy installation. • Requires power connector and driver to complete the • Damp Location Listed circuit. • Lamp: LED array chip. - 3/4 **Product Number** Lamp Watts Voltage Finish Item Description ССТ type EUD11CW 6" LED 4000K 1.6W 24V Aluminum **Product Number Builder** Example: EUD11CW