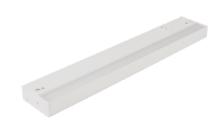

# **Lotus II™ LED Undercabinet Light**

#### **Features**

- Mini linking connector included for row mounting
- Individually switch with pass-through power
- 2700K/3000K/3500K (CCT Switch)
- Linkable end-to-end On/Off switch
- Polycarbonate lens
- Dimmable driver included
- Hard wire or plug & play
- UL listed
- 120V
- High CRI 90
- T24 JA8-2016 Compliant