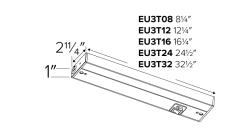

#### **Dimensions**

#### **Product Number**

| Item |     | Description | Lamp<br>type | Lumens | сст                       | Watts | Voltage | Finish |
|------|-----|-------------|--------------|--------|---------------------------|-------|---------|--------|
| EU3T | 24W | 24" Length  | LED          | 850 lm | 2700K,<br>3000K,<br>3500K | 14W   | 120V    | White  |