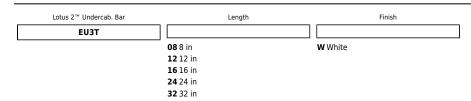

ble driver included
- Hard wire or plug & play
- UL listed
- 120V
- High CRI 90
- T24 JA8-2016 Compliant

## **Specifications**

| Wattage     | 14W                 |
|-------------|---------------------|
| Lumens      | 850 lm              |
| Voltage     | 120V                |
| Color Temp. | 2700K, 3000K, 3500K |
| Lamp Type   | LED                 |

### **Options**



White

#### **Dimensions**



#### **Product Number**

| Item |     | Description | Lamp<br>type | Lumens | сст                       | Watts | Voltage | Finish |
|------|-----|-------------|--------------|--------|---------------------------|-------|---------|--------|
| EU3T | 24W | 24" Length  | LED          | 850 lm | 2700K,<br>3000K,<br>3500K | 14W   | 120V    | White  |

# Product Number Builder Example: EU3T08W