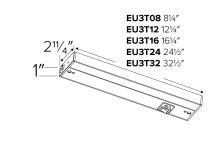

#### Dimensions

## **Product Number**

| Item    | Description | Lamp<br>type | Lumens | сст                       | Watts | Voltage | Finish |
|---------|-------------|--------------|--------|---------------------------|-------|---------|--------|
| EU3T12W | 12" Length  | LED          | 485 lm | 2700K,<br>3000K,<br>3500K | 8W    | 120V    | White  |