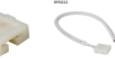

## **Features**

- EPSD21 Strip-to-Strip Connector for connecting (2) tape lights together
- EPSD22 10" Hardwire Connector for connecting tape lights to LED Driver
- EPSD22-120 120" Hardwire Connector for connecting tape lights to LED Driver
- EPSD23 10" Extension Connector for connecting (2) tape lights at a distance of 10 inches
- EPSD23-2 2" Extension Connector for connecting (2) tape lights at a distance of 2 inches
- EPSD24 24" Extension Connector for connecting (2) tape lights at a distance of 24 inches
- EPSD25 DC Power Adapter for connecing tape light to plug in power supplies
- EPSD19 Screw down connector for connecting tape light to wire
- EPSD20 For connecing (2) tape lights together without any soldering
- EPSD26 For use as lead wire to tape light connector with 6" of wire and flat head
- EPSD26-72 For use as lead wire to tape light connector with 72" of wire and flat head
- EPSD27L L Shape block connector for 10MM tape

## **Options**

10" Hardwire Strip to strip connector -EPSD21

10" Extension connector -EPSD23

6" DC Power

connector -EPSD22

2" Extension connector -EPSD23-2

adapter - EPSD25

**Block Connector** 