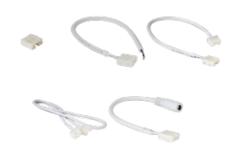

## **Features**

- EPSD21 Strip-to-Strip Connector for connecting (2) tape lights together
- EPSD22 10" Hardwire Connector for connecting tape lights to LED Driver
- EPSD22-120 120" Hardwire Connector for connecting tape lights to LED Driver
- EPSD23 10" Extension Connector for connecting (2) tape lights at a distance of 10 inches
- EPSD23-2 2" Extension Connector for connecting (2) tape lights at a distance of 2 inches
- EPSD24 24" Extension Connector for connecting (2) tape lights at a distance of 24 inches
- EPSD25 DC Power Adapter for connecing tape light to plug in power supplies
- EPSD19 Screw down connector for connecting tape light to wire
- EPSD20 For connecing (2) tape lights together without any soldering
- EPSD26 For use as lead wire to tape light connector with 6" of wire and flat head
- EPSD26-72 For use as lead wire to tape light connector with 72" of wire and flat head
- EPSD27L L Shape block connector for 10MM tape

## **Options**

10" Hardwire Strip to strip connector -EPSD21

10" Extension connector -EPSD23

6" DC Power

connector -EPSD22

2" Extension connector -EPSD23-2

adapter - EPSD25

**Block Connector** 

120" Hardwire

Connector -

EPSD22-120

24" Extension

connector

EPSD24

Diamond Connector

Tape-to-Power Diamond Connector