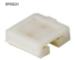

L Shape Block Connector -EPSD27LL

## **Product Number**

Item Description

EPSD27L

L Shape Block Connector for 10MM Tape Lights