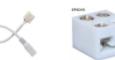

## **Features**

- EPSD21 Strip-to-Strip Connector for connecting (2) tape lights together
- EPSD22 10" Hardwire Connector for connecting tape lights to LED Driver
- EPSD22-120 120" Hardwire Connector for connecting tape lights to LED Driver
- EPSD23 10" Extension Connector for connecting (2) tape lights at a distance of 10 inches
- EPSD23-2 2" Extension Connector for connecting (2) tape lights at a distance of 2 inches
- EPSD24 24" Extension Connector for connecting (2) tape lights at a distance of 24 inches
- EPSD25 DC Power Adapter for connecing tape light to plug in power supplies
- EPSD19 Screw down connector for connecting tape light to wire
- EPSD20 For connecing (2) tape lights together without any soldering
- EPSD26 For use as lead wire to tape light connector with 6" of wire and flat head
- EPSD26-72 For use as lead wire to tape light connector with 72" of wire and flat head
- EPSD27L L Shape block connector for 10MM tape

120" Hardwire

Connector -

EPSD22-120

24" Extension

connector

EPSD24

Diamond Connector

Tape-to-Power Diamond Connector