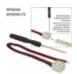

## **Features**

- EPSD21 Strip-to-Strip Connector for connecting (2) tape lights together
- EPSD22 10" Hardwire Connector for connecting tape lights to LED Driver
- EPSD22-120 120" Hardwire Connector for connecting tape lights to LED Driver
- EPSD23 10" Extension Connector for connecting (2) tape lights at a distance of 10 inches
- EPSD23-2 2" Extension Connector for connecting (2) tape lights at a distance of 2 inches
- EPSD24 24" Extension Connector for connecting (2) tape lights at a distance of 24 inches
- EPSD25 DC Power Adapter for connecing tape light to plug in power supplies
- EPSD19 Screw down connector for connecting tape light to wire
- EPSD20 For connecing (2) tape lights together without any soldering
- EPSD26 For use as lead wire to tape light connector with 6" of wire and flat head
- EPSD26-72 For use as lead wire to tape light connector with 72" of wire and flat head
- EPSD27L L Shape block connector for 10MM tape

## **Options**

10" Hardwire Strip to strip connector -EPSD21

10" Extension connector -EPSD23

6" DC Power

connector -EPSD22

2" Extension connector -EPSD23-2

adapter - EPSD25

**Block Connector** 

120" Hardwire

Connector -

EPSD22-120

24" Extension

connector

EPSD24

Diamond Connector

Tape-to-Power Diamond Connector