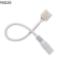

## **Features**

- EPSD21 Strip-to-Strip Connector for connecting (2) tape lights together
- EPSD22 10" Hardwire Connector for connecting tape lights to LED Driver
- EPSD22-120 120" Hardwire Connector for connecting tape lights to LED Driver
- EPSD23 10" Extension Connector for connecting (2) tape lights at a distance of 10 inches
- EPSD23-2 2" Extension Connector for connecting (2) tape lights at a distance of 2 inches
- EPSD24 24" Extension Connector for connecting (2) tape lights at a distance of 24 inches
- EPSD25 DC Power Adapter for connecing tape light to plug in power supplies
- EPSD19 Screw down connector for connecting tape light to wire
- EPSD20 For connecing (2) tape lights together without any soldering
- EPSD26 For use as lead wire to tape light connector with 6" of wire and flat head
- EPSD26-72 For use as lead wire to tape light connector with 72" of wire and flat head
- EPSD27L L Shape block connector for 10MM tape

## **Options**

10" Hardwire Strip to strip connector -EPSD21

10" Extension connector -EPSD23

6" DC Power

connector -EPSD22

2" Extension connector -EPSD23-2

adapter - EPSD25

**Block Connector** 