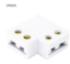

L Shape Block Connector -EPSD27LL

## **Product Number**

Item Description

EPSD27L

L Shape Block Connector for 10MM Tape Lights