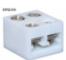

## **Features**

- EPSD21 Strip-to-Strip Connector for connecting (2) tape lights together
- EPSD22 10" Hardwire Connector for connecting tape lights to LED Driver
- EPSD22-120 120" Hardwire Connector for connecting tape lights to LED Driver
- EPSD23 10" Extension Connector for connecting (2) tape lights at a distance of 10 inches
- EPSD23-2 2" Extension Connector for connecting (2) tape lights at a distance of 2 inches
- EPSD24 24" Extension Connector for connecting (2) tape lights at a distance of 24 inches
- EPSD25 DC Power Adapter for connecing tape light to plug in power supplies
- EPSD19 Screw down connector for connecting tape light to wire
- EPSD20 For connecing (2) tape lights together without any soldering
- EPSD26 For use as lead wire to tape light connector with 6" of wire and flat head
- EPSD26-72 For use as lead wire to tape light connector with 72" of wire and flat head
- EPSD27L L Shape block connector for 10MM tape

## **Options**

10" Hardwire Strip to strip connector -EPSD21

10" Extension connector -EPSD23

6" DC Power

connector -EPSD22

2" Extension connector -EPSD23-2

adapter - EPSD25

**Block Connector** 