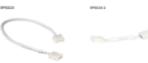

## **Features**

- EPSD21 Strip-to-Strip Connector for connecting (2) tape lights together
- EPSD22 10" Hardwire Connector for connecting tape lights to LED Driver
- EPSD22-120 120" Hardwire Connector for connecting tape lights to LED Driver
- EPSD23 10" Extension Connector for connecting (2) tape lights at a distance of 10 inches
- EPSD23-2 2" Extension Connector for connecting (2) tape lights at a distance of 2 inches
- EPSD24 24" Extension Connector for connecting (2) tape lights at a distance of 24 inches
- EPSD25 DC Power Adapter for connecing tape light to plug in power supplies
- EPSD19 Screw down connector for connecting tape light to wire
- EPSD20 For connecing (2) tape lights together without any soldering
- EPSD26 For use as lead wire to tape light connector with 6" of wire and flat head
- EPSD26-72 For use as lead wire to tape light connector with 72" of wire and flat head
- EPSD27L L Shape block connector for 10MM tape

## **Options**

10" Hardwire Strip to strip connector -EPSD21

10" Extension connector -EPSD23

6" DC Power

connector -EPSD22

2" Extension connector -EPSD23-2

adapter - EPSD25

**Block Connector** 