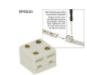

L Shape Block Connector -EPSD27LL

## **Product Number**

Item Description

EPSD27L

L Shape Block Connector for 10MM Tape Lights