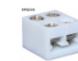

## **Features**

- EPSD21 Strip-to-Strip Connector for connecting (2) tape lights together
- EPSD22 10" Hardwire Connector for connecting tape lights to LED Driver
- EPSD22-120 120" Hardwire Connector for connecting tape lights to LED Driver
- EPSD23 10" Extension Connector for connecting (2) tape lights at a distance of 10 inches
- EPSD23-2 2" Extension Connector for connecting (2) tape lights at a distance of 2 inches
- EPSD24 24" Extension Connector for connecting (2) tape lights at a distance of 24 inches
- EPSD25 DC Power Adapter for connecing tape light to plug in power supplies
- EPSD19 Screw down connector for connecting tape light to wire
- EPSD20 For connecing (2) tape lights together without any soldering
- EPSD26 For use as lead wire to tape light connector with 6" of wire and flat head
- EPSD26-72 For use as lead wire to tape light connector with 72" of wire and flat head
- EPSD27L L Shape block connector for 10MM tape

## **Options**

Strip to strip connector -EPSD21

10" Extension connector -

adapter - EPSD25

connector -EPSD22

2" Extension connector -EPSD23 EPSD23-2

6" DC Power

**Block Connector** 