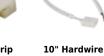

## **Features**

- EPSD21 Strip-to-Strip Connector for connecting (2) tape lights together
- EPSD22 10" Hardwire Connector for connecting tape lights to LED Driver
- EPSD22-120 120" Hardwire Connector for connecting tape lights to LED Driver
- EPSD23 10" Extension Connector for connecting (2) tape lights at a distance of 10 inches
- EPSD23-2 2" Extension Connector for connecting (2) tape lights at a distance of 2 inches
- EPSD24 24" Extension Connector for connecting (2) tape lights at a distance of 24 inches
- EPSD25 DC Power Adapter for connecing tape light to plug in power supplies
- EPSD19 Screw down connector for connecting tape light to wire
- EPSD20 For connecing (2) tape lights together without any soldering
- EPSD26 For use as lead wire to tape light connector with 6" of wire and flat head
- EPSD26-72 For use as lead wire to tape light connector with 72" of wire and flat head
- EPSD27L L Shape block connector for 10MM tape

## **Options**

Strip to strip connector -EPSD21

10" Extension connector -

adapter - EPSD25

connector -EPSD22

2" Extension connector -EPSD23 EPSD23-2

6" DC Power

**Block Connector** 