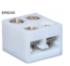

## **Features**

- EPSD21 Strip-to-Strip Connector for connecting (2) tape lights together
- EPSD22 10" Hardwire Connector for connecting tape lights to LED Driver
- EPSD22-120 120" Hardwire Connector for connecting tape lights to LED Driver
- EPSD23 10" Extension Connector for connecting (2) tape lights at a distance of 10 inches
- EPSD23-2 2" Extension Connector for connecting (2) tape lights at a distance of 2 inches
- EPSD24 24" Extension Connector for connecting (2) tape lights at a distance of 24 inches
- EPSD25 DC Power Adapter for connecing tape light to plug in power supplies
- EPSD19 Screw down connector for connecting tape light to wire
- EPSD20 For connecing (2) tape lights together without any soldering
- EPSD26 For use as lead wire to tape light connector with 6" of wire and flat head
- EPSD26-72 For use as lead wire to tape light connector with 72" of wire and flat head
- EPSD27L L Shape block connector for 10MM tape

## **Options**

Strip to strip connector -EPSD21

10" Extension connector -

adapter - EPSD25

connector -EPSD22

2" Extension connector -EPSD23 EPSD23-2

6" DC Power

**Block Connector** 