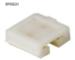

## **Features**

- EPSD21 Strip-to-Strip Connector for connecting (2) tape lights together
- EPSD22 10" Hardwire Connector for connecting tape lights to LED Driver
- EPSD22-120 120" Hardwire Connector for connecting tape lights to LED Driver
- EPSD23 10" Extension Connector for connecting (2) tape lights at a distance of 10 inches
- EPSD23-2 2" Extension Connector for connecting (2) tape lights at a distance of 2 inches
- EPSD24 24" Extension Connector for connecting (2) tape lights at a distance of 24 inches
- EPSD25 DC Power Adapter for connecing tape light to plug in power supplies
- EPSD19 Screw down connector for connecting tape light to wire
- EPSD20 For connecing (2) tape lights together without any soldering
- EPSD26 For use as lead wire to tape light connector with 6" of wire and flat head
- EPSD26-72 For use as lead wire to tape light connector with 72" of wire and flat head
- EPSD27L L Shape block connector for 10MM tape

L Shape Block Connector -EPSD27LL