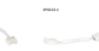

## **Features**

- EPSD21 Strip-to-Strip Connector for connecting (2) tape lights together
- EPSD22 10" Hardwire Connector for connecting tape lights to LED Driver
- EPSD22-120 120" Hardwire Connector for connecting tape lights to LED Driver
- EPSD23 10" Extension Connector for connecting (2) tape lights at a distance of 10 inches
- EPSD23-2 2" Extension Connector for connecting (2) tape lights at a distance of 2 inches
- EPSD24 24" Extension Connector for connecting (2) tape lights at a distance of 24 inches
- EPSD25 DC Power Adapter for connecing tape light to plug in power supplies
- EPSD19 Screw down connector for connecting tape light to wire
- EPSD20 For connecing (2) tape lights together without any soldering
- EPSD26 For use as lead wire to tape light connector with 6" of wire and flat head
- EPSD26-72 For use as lead wire to tape light connector with 72" of wire and flat head
- EPSD27L L Shape block connector for 10MM tape

Diamond Connector

120" Hardwire

Connector -

EPSD22-120

24" Extension

connector

EPSD24

Tape-to-Power Diamond Connector