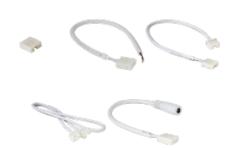

## **Features**

- EPSD21 Strip-to-Strip Connector for connecting (2) tape lights together
- EPSD22 10" Hardwire Connector for connecting tape lights to LED Driver
- EPSD22-120 120" Hardwire Connector for connecting tape lights to LED Driver
- EPSD23 10" Extension Connector for connecting (2) tape lights at a distance of 10 inches
- EPSD23-2 2" Extension Connector for connecting (2) tape lights at a distance of 2 inches
- EPSD24 24" Extension Connector for connecting (2) tape lights at a distance of 24 inches
- EPSD25 DC Power Adapter for connecing tape light to plug in power supplies
- EPSD19 Screw down connector for connecting tape light to wire
- EPSD20 For connecing (2) tape lights together without any soldering
- EPSD26 For use as lead wire to tape light connector with 6" of wire and flat head
- EPSD26-72 For use as lead wire to tape light connector with 72" of wire and flat head
- EPSD27L L Shape block connector for 10MM tape

## **Options**

Strip to strip connector -EPSD21

10" Extension connector -

adapter - EPSD25

connector -EPSD22

2" Extension connector -EPSD23 EPSD23-2

6" DC Power

**Block Connector** 

Diamond Connector

120" Hardwire

Connector -

EPSD22-120

24" Extension

connector

EPSD24

Tape-to-Power Diamond Connector