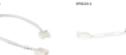

## **Features**

- EPSD21 Strip-to-Strip Connector for connecting (2) tape lights together
- EPSD22 10" Hardwire Connector for connecting tape lights to LED Driver
- EPSD22-120 120" Hardwire Connector for connecting tape lights to LED Driver
- EPSD23 10" Extension Connector for connecting (2) tape lights at a distance of 10 inches
- EPSD23-2 2" Extension Connector for connecting (2) tape lights at a distance of 2 inches
- EPSD24 24" Extension Connector for connecting (2) tape lights at a distance of 24 inches
- EPSD25 DC Power Adapter for connecing tape light to plug in power supplies
- EPSD19 Screw down connector for connecting tape light to wire
- EPSD20 For connecing (2) tape lights together without any soldering
- EPSD26 For use as lead wire to tape light connector with 6" of wire and flat head
- EPSD26-72 For use as lead wire to tape light connector with 72" of wire and flat head
- EPSD27L L Shape block connector for 10MM tape

## **Options**

Strip to strip connector -EPSD21

10" Extension connector -

adapter - EPSD25

connector -EPSD22

2" Extension connector -EPSD23 EPSD23-2

6" DC Power

**Block Connector** 