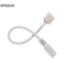

## **Features**

- EPSD21 Strip-to-Strip Connector for connecting (2) tape lights together
- EPSD22 10" Hardwire Connector for connecting tape lights to LED Driver
- EPSD22-120 120" Hardwire Connector for connecting tape lights to LED Driver
- EPSD23 10" Extension Connector for connecting (2) tape lights at a distance of 10 inches
- EPSD23-2 2" Extension Connector for connecting (2) tape lights at a distance of 2 inches
- EPSD24 24" Extension Connector for connecting (2) tape lights at a distance of 24 inches
- EPSD25 DC Power Adapter for connecing tape light to plug in power supplies
- EPSD19 Screw down connector for connecting tape light to wire
- EPSD20 For connecing (2) tape lights together without any soldering
- EPSD26 For use as lead wire to tape light connector with 6" of wire and flat head
- EPSD26-72 For use as lead wire to tape light connector with 72" of wire and flat head
- EPSD27L L Shape block connector for 10MM tape

## **Product Number**

Description Item EPSD26 6" Tape-to-Power Diamond Connector