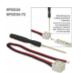

## **Features**

- EPSD21 Strip-to-Strip Connector for connecting (2) tape lights together
- EPSD22 10" Hardwire Connector for connecting tape lights to LED Driver
- EPSD22-120 120" Hardwire Connector for connecting tape lights to LED Driver
- EPSD23 10" Extension Connector for connecting (2) tape lights at a distance of 10 inches
- EPSD23-2 2" Extension Connector for connecting (2) tape lights at a distance of 2 inches
- EPSD24 24" Extension Connector for connecting (2) tape lights at a distance of 24 inches
- EPSD25 DC Power Adapter for connecing tape light to plug in power supplies
- EPSD19 Screw down connector for connecting tape light to wire
- EPSD20 For connecing (2) tape lights together without any soldering
- EPSD26 For use as lead wire to tape light connector with 6" of wire and flat head
- EPSD26-72 For use as lead wire to tape light connector with 72" of wire and flat head
- EPSD27L L Shape block connector for 10MM tape