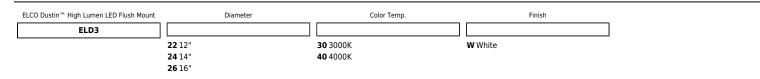

|           |  |  |  |  |

#### **Size Chart**

| A        |          | Heig   |  |  |  |  |  |
|----------|----------|--------|--|--|--|--|--|
|          |          |        |  |  |  |  |  |
| Diameter |          |        |  |  |  |  |  |
| Size     | Diameter | Height |  |  |  |  |  |
| 12″      | 121⁄8″   | 33/8″  |  |  |  |  |  |
| 14″      | 141⁄8″   | 33/4″  |  |  |  |  |  |
| 16″      | 161/8″   | 43/8″  |  |  |  |  |  |

## Product Number

| Item      | Description | Lamp<br>type | Lumens  | сст   | Watts | Voltage | Dimming   | Finish |
|-----------|-------------|--------------|---------|-------|-------|---------|-----------|--------|
| ELD32630W | 16"         | LED          | 2100 lm | 3000K | 30W   | 120V    | Triac/ELV | White  |

# Product Number Builder Example: ELD32240W