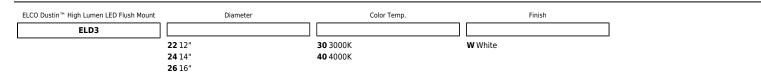

|  |  |  |  |

#### **Size Chart**

| A        |          | Heig   |  |  |  |  |  |
|----------|----------|--------|--|--|--|--|--|
|          |          |        |  |  |  |  |  |
| Diameter |          |        |  |  |  |  |  |
| Size     | Diameter | Height |  |  |  |  |  |
| 12″      | 121⁄8″   | 33/8″  |  |  |  |  |  |
| 14″      | 141⁄8″   | 33/4″  |  |  |  |  |  |
| 16″      | 161/8″   | 43/8″  |  |  |  |  |  |

## Product Number

| Item      | Description | Lamp<br>type | Lumens  | сст   | Watts | Voltage | Dimming   | Finish |
|-----------|-------------|--------------|---------|-------|-------|---------|-----------|--------|
| ELD32240W | 12"         | LED          | 1550 lm | 4000K | 22W   | 120V    | Triac/ELV | White  |

# Product Number Builder Example: ELD32240W