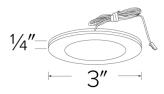

| Project n | ame |
|-----------|-----|
|-----------|-----|

Fixture type:

Date:

# Undercabinet Pucks, Sedum™ Mini Super Slim Round LED Puck Light



#### **Features**

- Modern and stylish Super Slim Round LED Puck Light.
- Provides outstanding even illumination to any hard to reach areas
- Includes 5 ft. wires, recessed mount only.
- Magnetic faceplate.
- For use with DRV12V12W.

## **Specifications**

| Wattage              | 2.2W   |  |  |  |
|----------------------|--------|--|--|--|
| Lumens               | 170 lm |  |  |  |
| Voltage              | 12V    |  |  |  |
| Color Temp.          | 3000K  |  |  |  |
| Lamp Type            | LED    |  |  |  |
| Damp Location Listed |        |  |  |  |

#### **Options**



### **Dimensions**





#### **Product Number**

| Item  | Lamp type | Lumens | ССТ   | Watts | Voltage | Finish |  |
|-------|-----------|--------|-------|-------|---------|--------|--|
| E261B | LED       | 170 lm | 3000K | 2.2W  | 12V     | Black  |  |