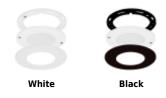

| Project n | ame |
|-----------|-----|
|-----------|-----|

Fixture type:

Date:

# Undercabinet Pucks, Sedum™ Mini Super Slim Round LED Puck Light



#### **Features**

- Modern and stylish Super Slim Round LED Puck Light.
- Provides outstanding even illumination to any hard to reach areas
- Includes 5 ft. wires, recessed mount only.
- Magnetic faceplate.
- For use with DRV12V12W.

## **Specifications**

| Wattage              | 2.2W   |  |  |  |
|----------------------|--------|--|--|--|
| Lumens               | 170 lm |  |  |  |
| Voltage              | 12V    |  |  |  |
| Color Temp.          | 3000K  |  |  |  |
| Lamp Type            | LED    |  |  |  |
| Damp Location Listed |        |  |  |  |

#### **Options**



### **Dimensions**





#### **Product Number**

| Item  | Lamp type | Lumens | ССТ   | Watts | Voltage | Finish |  |
|-------|-----------|--------|-------|-------|---------|--------|--|
| E261B | LED       | 170 lm | 3000K | 2.2W  | 12V     | Black  |  |