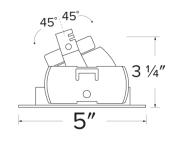

#### Features

- 4" Round Adjustable Reflector Wall Wash
- 45° Adjustability
- 5″ O.D.
- Convenient twist-lock design for easy installation
- Damp Location Rated
- Lamp: Koto<sup>™</sup> LED Module
- Recommended to be used with Maximum Adjustability Housings

#### Dimensions