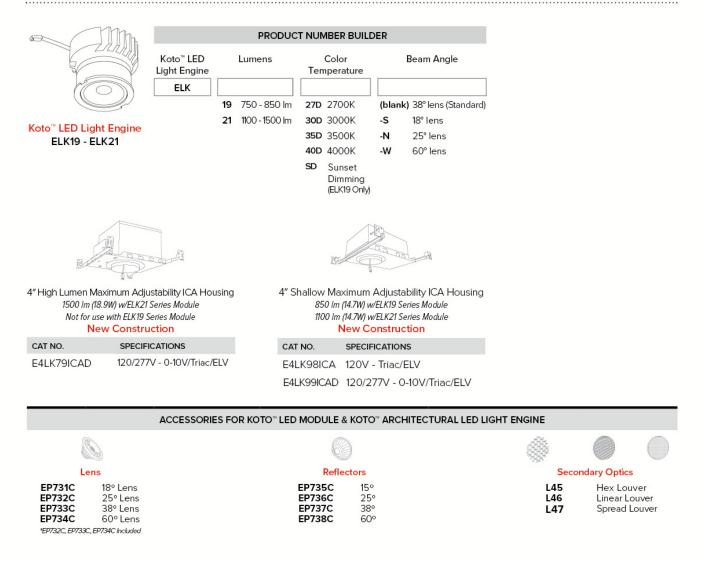

# **Compatible** Products

For use with 4" Koto<sup>™</sup> Twist-&-Lock Trims

## Koto<sup>™</sup> LED Module & 4" Dedicated LED ICA Housing

### Koto<sup>™</sup> Architectural LED Light Engine & 4″ Architectural ICA Housings