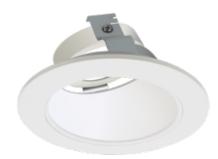

# Pex<sup>™</sup> 4" Round Adjustable Wall Wash

Pex<sup>™</sup> Precision die-cast adjustable trims with twist-&-lock system for easy Koto<sup>™</sup> Module installation

#### Features

- 4" Round Adjustable Reflector Wall Wash
- 45° Adjustability
- 5″ O.D.
- Convenient twist-lock design for easy installation
- Damp Location Rated
- Lamp: Koto<sup>™</sup> LED Module
- Recommended to be used with Maximum Adjustability Housings