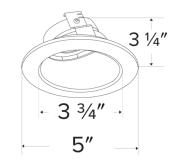

Project name:

Fixture type:

Date:

# Pex<sup>™</sup> 4" Round Adjustable Wall Wash

Pex<sup>™</sup> Precision die-cast adjustable trims with twist-&-lock system for easy Koto<sup>™</sup> Module installation



#### Features

- 4" Round Adjustable Reflector Wall Wash
- 45° Adjustability
- 5″ O.D.
- Convenient twist-lock design for easy installation
- Damp Location Rated
- Lamp: Koto<sup>™</sup> LED Module
- Recommended to be used with Maximum Adjustability Housings

#### **Technical Details**

**Construction:** Diecast aluminum with a powder coated finish.

Installation: Twist-lock design allows for easy mounting onto the Koto™ LED Module.

Lamp: Koto<sup>™</sup> LED Module.

#### Dimensions





#### **Product Number**

| Item     | Finish    |
|----------|-----------|
| ELK4122W | All White |

### Product Number Builder Example: ELK4122W

Pex™ 4" Round Adjustable Reflector Wall Wash Finish
ELK4122
W All White

# **Compatible** Products



For use with 4" Koto<sup>™</sup> Twist-&-Lock Trims

## Koto<sup>™</sup> LED Module & 4" Dedicated LED ICA Housing



### Koto<sup>™</sup> Architectural LED Light Engine & 4″ Architectural ICA Housings