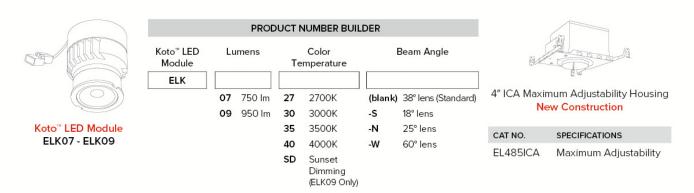

# **Compatible** Products

For use with 4" Koto<sup>™</sup> Twist-&-Lock Trims

## Koto<sup>™</sup> LED Module & 4" Dedicated LED ICA Housing

### Koto<sup>™</sup> Architectural LED Light Engine & 4″ Architectural ICA Housings