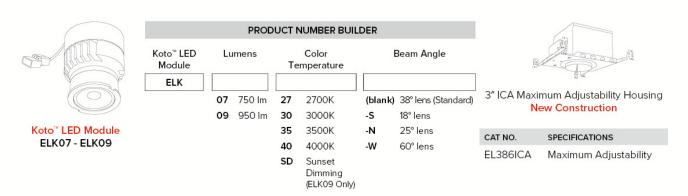

# **Compatible** Products

For use with 3" Koto<sup>™</sup> Twist-&-Lock Trims

# Koto<sup>™</sup> LED Module & 3" Dedicated LED ICA Housing

## Koto<sup>™</sup> Architectural LED Light Engine & 3″ Architectural ICA Housings