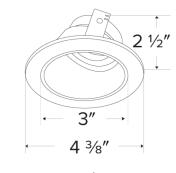

Project name:

Fixture type:

Date:

# Pex<sup>™</sup> 3" Round Adjustable Reflector Wall Wash

Pex<sup>™</sup> precision die-cast adjustable trims with Twist-&-Lock system for easy Koto<sup>™</sup> Module installation



#### Features

- 3" Round Adjustable Reflector Wall Wash.
- 45° Adjustability
- 4 3/8″ O.D.
- Convenient twist-lock design for easy installation.
- Damp Location Rated.
- Lamp: Koto™ LED Module.
   Recommended to be used with Maximum Adjustability Housings

#### **Technical Details**

Construction: Diecast aluminum with a powder coated finish.

Installation: Twist-lock design allows for easy mounting onto the Koto™ LED Module.

Lamp: Koto<sup>™</sup> LED Module.

### Dimensions





#### **Product Number**

| ELK3622W |  |
|----------|--|

Itom

All White

Finish

### Product Number Builder Example: ELK3622W

Pex™ 3" Round Adjustable Reflector Wall Wash Finish
ELK3622
W White

# **Compatible** Products



For use with 3" Koto<sup>™</sup> Twist-&-Lock Trims

# Koto<sup>™</sup> LED Module & 3" Dedicated LED ICA Housing



## Koto<sup>™</sup> Architectural LED Light Engine & 3″ Architectural ICA Housings