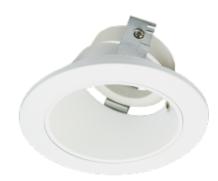

# Pex<sup>™</sup> 3" Round Adjustable Reflector Wall Wash

Pex<sup>™</sup> precision die-cast adjustable trims with Twist-&-Lock system for easy Koto<sup>™</sup> Module installation

#### Features

- 3" Round Adjustable Reflector Wall Wash.
- 45° Adjustability
- 4 3/8″ O.D.
- Convenient twist-lock design for easy installation.
- Damp Location Rated.
- Lamp: Koto™ LED Module.
   Recommended to be used with Maximum Adjustability Housings

#### **Technical Details**

Construction: Diecast aluminum with a powder coated finish.

Installation: Twist-lock design allows for easy mounting onto the Koto™ LED Module.

Lamp: Koto<sup>™</sup> LED Module.