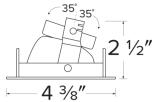

#### Features

- 3" Round Adjustable Reflector Wall Wash.
- 45° Adjustability
- 4 3/8″ O.D.
- Convenient twist-lock design for easy installation.
- Damp Location Rated.
- Lamp: Koto™ LED Module.
   Recommended to be used with Maximum Adjustability Housings

### Dimensions