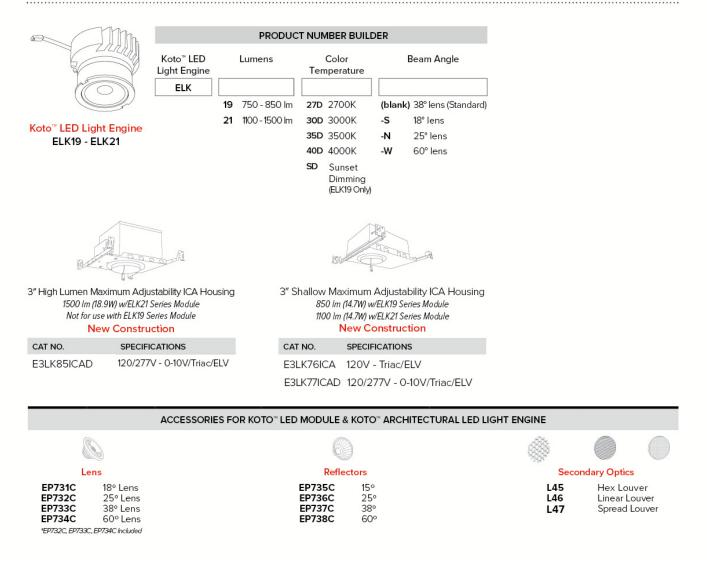

# Koto<sup>™</sup> LED Module & 3" Dedicated LED ICA Housing

## Koto<sup>™</sup> Architectural LED Light Engine & 3″ Architectural ICA Housings