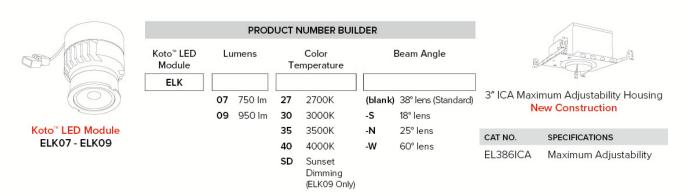

stallation Features Dimensions • 4 3/8″ O.D. 45° Adjustability. Convenient twist-lock design for easy installation. • 1 3/8" Damp Location Rated. • Lamp: Koto™ LED Module. Recommended to be used with Maximum Adjustability • Housings **Technical Details** 4 ⅔⁄8″ Construction: Diecast aluminum with a powder coated finish. Installation: Twist-lock design allows for easy mounting onto the Koto<sup>™</sup> LED Module. Lamp: Koto<sup>™</sup> LED Module only. 45 **Product Number** Item Finish ELK3620W Black Slot/White Ring Product Number Builder Example: ELK3620W

Pex<sup>™</sup> 3" Adjustable Slot Aperture ELK3620

**W** Black Slot/White Ring

Finish

## **Compatible** Products



For use with 3" Koto<sup>™</sup> Twist-&-Lock Trims

## Koto<sup>™</sup> LED Module & 3" Dedicated LED ICA Housing



## Koto<sup>™</sup> Architectural LED Light Engine & 3″ Architectural ICA Housings