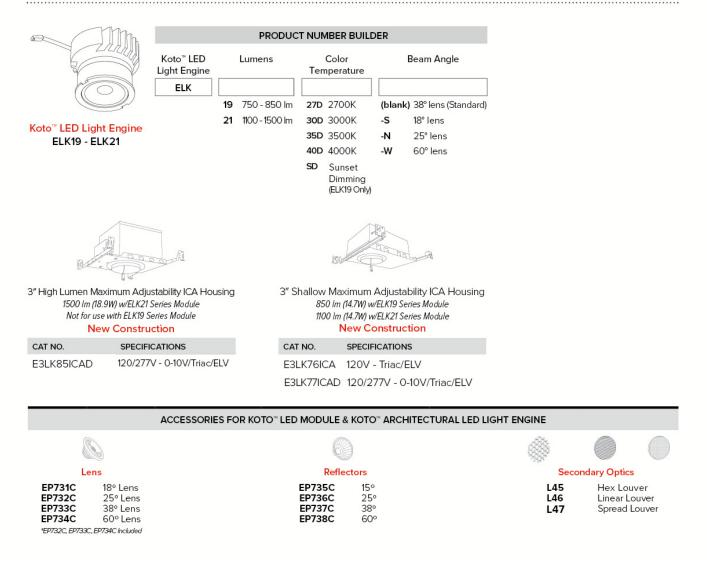

## Koto<sup>™</sup> Architectural LED Light Engine & 3″ Architectural ICA Housings