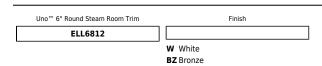

## **Product Numbers**

| Item      | Finish |
|-----------|--------|
| ELL6812W  | White  |
| ELL6812BZ | Bronze |