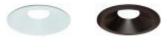

| Project name: |  |
|---------------|--|
| Fixture type: |  |
| Date:         |  |

# **Uno™ 6" Diecast Round Steam Room Trim**

Uno™ 6" diecast round steam room trim. For use with E.L.L. LED Module only.



#### **Features**

## **Specifications**

- 6" Round Steam Room Trim
- Convenient twist-lock design for ease of installation.
- Lamp: E.L.L. LED Module

### **Technical Details**

Construction: Diecast aluminum with a powder coated finish.

**Installation:** Twist-lock design allows for easy mounting onto the E.L.L. LED Module. Torsion springs securely mount trim into the housing and keeps ring flush with ceiling.

Compatible Housing: Compatible with 6" IC and non-IC housings.

Lamp: E.L.L. LED Module only (ELL08, ELL11).

## Options



White

**Bronze** 

## **Dimensions**



## **Product Numbers**

| Item      | Finish |
|-----------|--------|
| ELL6812W  | White  |
| ELL6812BZ | Bronze |

## Product Number Builder Example: ELL6812W