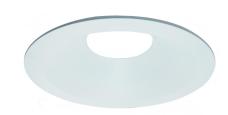

# **Uno™ 6" Diecast Round Steam Room Trim**

Uno™ 6" diecast round steam room trim. For use with E.L.L. LED Module only.

## **Specifications**

- 6" Round Steam Room Trim
- Convenient twist-lock design for ease of installation.
- Lamp: E.L.L. LED Module

### **Technical Details**

Construction: Diecast aluminum with a powder coated finish.

**Installation:** Twist-lock design allows for easy mounting onto the E.L.L. LED Module. Torsion springs securely mount trim into the housing and keeps ring flush with ceiling.