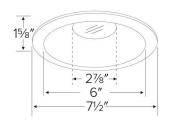

| Project name: |  |
|---------------|--|
| Fixture type: |  |
| Date:         |  |

# **Uno™ 6" Diecast Round Steam Room Trim**

Uno™ 6" diecast round steam room trim. For use with E.L.L. LED Module only.



#### **Features**

## **Specifications**

- 6" Round Steam Room Trim
- Convenient twist-lock design for ease of installation.
- Lamp: E.L.L. LED Module

### **Technical Details**

Construction: Diecast aluminum with a powder coated finish.

**Installation:** Twist-lock design allows for easy mounting onto the E.L.L. LED Module. Torsion springs securely mount trim into the housing and keeps ring flush with ceiling.

Compatible Housing: Compatible with 6" IC and non-IC housings.

Lamp: E.L.L. LED Module only (ELL08, ELL11).

## Options



White

**Bronze** 

## **Dimensions**



## **Product Numbers**

| Item      | Finish |
|-----------|--------|
| ELL6812W  | White  |
| ELL6812BZ | Bronze |

## Product Number Builder Example: ELL6812W