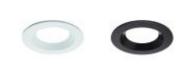

Project name:

Fixture type:

Date:

# Uno<sup>™</sup> 4" Diecast Round Steam Room Trim

Uno<sup>™</sup> 4" Diecast Round Steam Room Trim. For use with E.L.L. LED Module or PAR 20 Lamp.

#### Features

#### Specifications

- 4" Round Steam Room Trim
- Convenient twist-lock design for ease of installation.
- Lamp: E.L.L. LED Module or PAR 20 Lamp.

# **Technical Details**

**Construction:** Diecast aluminum with a powder coated finish.

**Installation:** Twist-lock design allows for easy mounting onto the E.L.L. LED Module. Clips securely mount trim into the housing and keeps ring flush with ceiling.

Compatible Housing: Compatible with 4" IC and non-IC housings (non-shallow).

Lamp: E.L.L. LED Module or PAR 20 Lamp.



### Options



White

Bronze

#### Dimensions



## **Product Numbers**

| Item      | Finish |
|-----------|--------|
| ELL4812W  | White  |
| ELL4812BZ | Bronze |
|           |        |

# Product Number Builder Example: ELL4812W