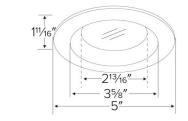

Project name:

Fixture type:

Date:

# Uno<sup>™</sup> 4" Diecast Round Steam Room Trim

Uno<sup>™</sup> 4" Diecast Round Steam Room Trim. For use with E.L.L. LED Module or PAR 20 Lamp.

#### Features

#### Specifications

- 4" Round Steam Room Trim
- Convenient twist-lock design for ease of installation.
- Lamp: E.L.L. LED Module or PAR 20 Lamp.

# **Technical Details**

**Construction:** Diecast aluminum with a powder coated finish.

**Installation:** Twist-lock design allows for easy mounting onto the E.L.L. LED Module. Clips securely mount trim into the housing and keeps ring flush with ceiling.

Compatible Housing: Compatible with 4" IC and non-IC housings (non-shallow).

Lamp: E.L.L. LED Module or PAR 20 Lamp.



### Options



White

Bronze

#### Dimensions



## **Product Numbers**

| Item      | Finish |
|-----------|--------|
| ELL4812W  | White  |
| ELL4812BZ | Bronze |
|           |        |

# Product Number Builder Example: ELL4812W