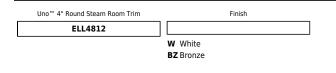

## **Product Numbers**

| Item      | Finish |
|-----------|--------|
| ELL4812W  | White  |
| ELL4812BZ | Bronze |
|           |        |

# Product Number Builder Example: ELL4812W