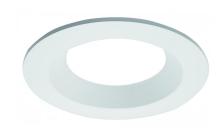

# Uno<sup>™</sup> 4" Diecast Round Steam Room Trim

Uno<sup>™</sup> 4" Diecast Round Steam Room Trim. For use with E.L.L. LED Module or PAR 20 Lamp.

# **Technical Details**

**Construction:** Diecast aluminum with a powder coated finish.

**Installation:** Twist-lock design allows for easy mounting onto the E.L.L. LED Module. Clips securely mount trim into the housing and keeps ring flush with ceiling.