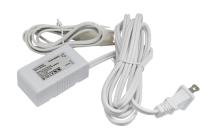

# **LED Puck Lights Driver**

#### **Features**

- Drivers for LED Puck Lights.
- Short circuit and overload protected.
- Input: 120-240V, 50/60Hz.
- Output: 3-21VDC, 700mA Constant Current
- 3W MAX (1 Puck Light), 9W MAX (1-3 Puck Lights), 18W MAX (1-6 Puck Lights).

## **Options**

DRV3W

DRV9W, DRV18W