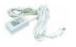

# **LED Puck Lights Driver**

#### **Features**

- Drivers for LED Puck Lights.
- Short circuit and overload protected.
- Input: 120-240V, 50/60Hz.
- Output: 3-21VDC, 700mA Constant Current
- 3W MAX (1 Puck Light), 9W MAX (1-3 Puck Lights), 18W MAX (1-6 Puck Lights).