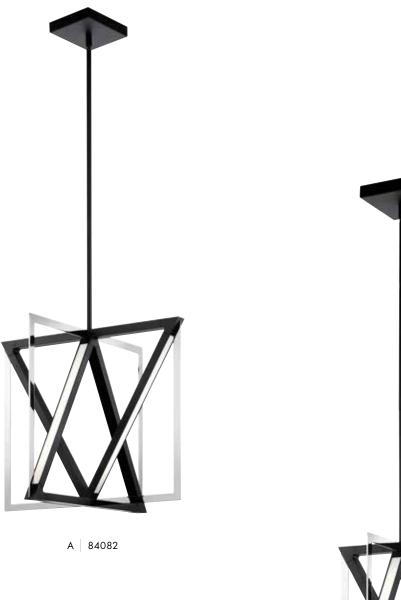

B 84083

Matte Black and Chrome Finish Etched Acrylic

|   | MODEL | DESCRIPTION  | LIGHT<br>SOURCE | LED K | DELIVERED<br>LUMENS | DIMMABLE | DIMENSIONS                     | ADJUSTABLE<br>MAX. HT. | NOTES         |
|---|-------|--------------|-----------------|-------|---------------------|----------|--------------------------------|------------------------|---------------|
| А | 84082 | Pendant      | LED             | 3000K | 1400                | Yes      | 20.25" L x 20.25" W x 17.25" H | 54.25"                 | Square Canopy |
| В | 84083 | Mini Pendant | LED             | 3000K | 750                 | Yes      | 12.25" L x 12.25" W x 10.5" H  | 47.5"                  | Square Canopy |