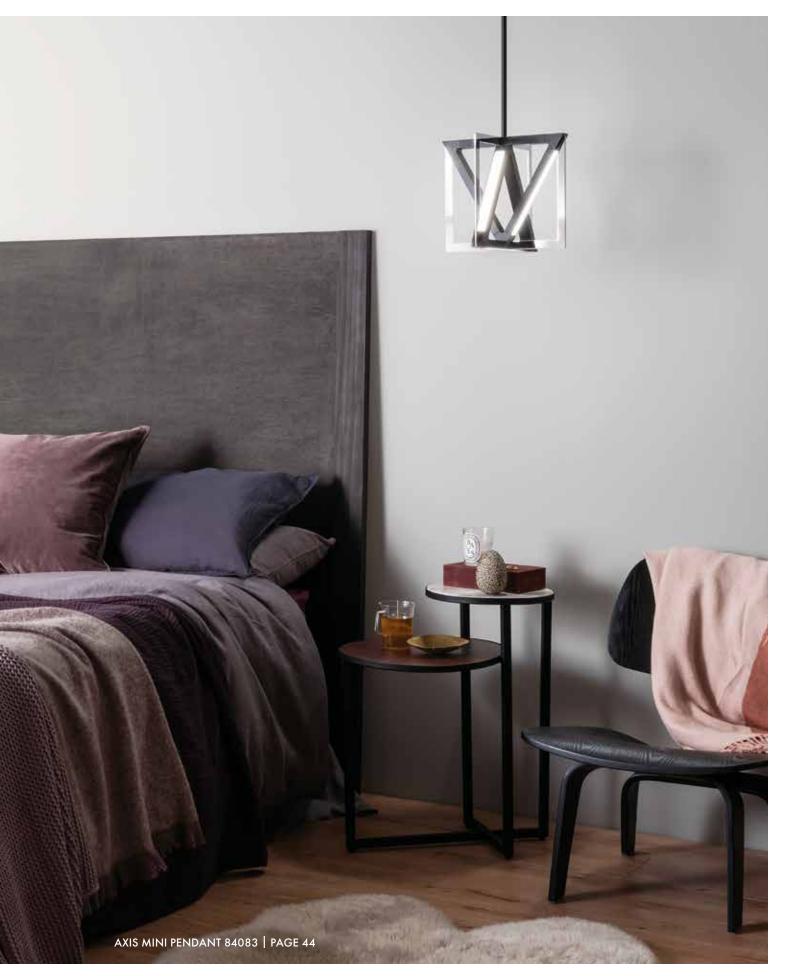

## SIMPLY MODERN

With pure illumination that accents a space, you may ask yourself: is it a light or a piece of modern art? Axis makes a dynamic statement with interlinking geometric lines, contrasting colors and

B 84083

Matte Black and Chrome Finish Etched Acrylic

|   | MODEL | DESCRIPTION  | LIGHT<br>SOURCE | LED K | DELIVERED<br>LUMENS | DIMMABLE | DIMENSIONS                     | ADJUSTABLE<br>MAX. HT. | NOTES         |
|---|-------|--------------|-----------------|-------|---------------------|----------|--------------------------------|------------------------|---------------|
| А | 84082 | Pendant      | LED             | 3000K | 1400                | Yes      | 20.25" L x 20.25" W x 17.25" H | 54.25"                 | Square Canopy |
| В | 84083 | Mini Pendant | LED             | 3000K | 750                 | Yes      | 12.25" L x 12.25" W x 10.5" H  | 47.5"                  | Square Canopy |