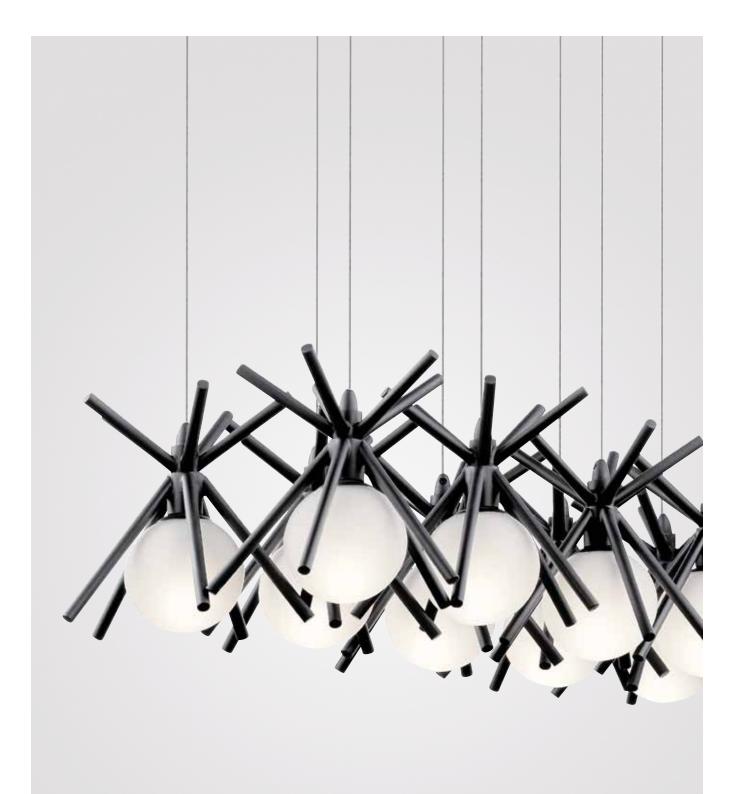

Like a child's metal jacks scattered on a sidewalk, Beale offers fun and novelty in one. With a matte black finish against a lighted sphere and overlapping pin-like shapes, each fixture makes a truly uncommon statement piece.