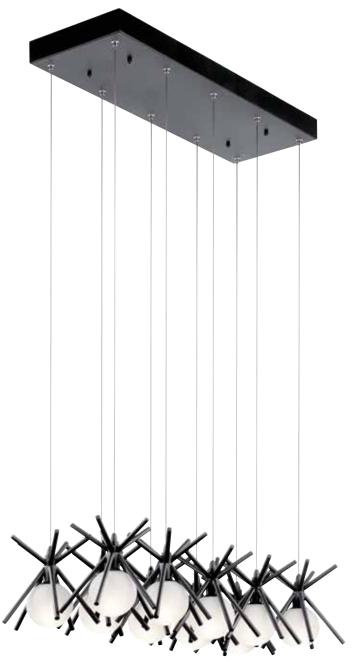

A 84062

B 84061

## BEALE

Matte Black Finish Satin-Etched Cased Opal Glass

|   | MODEL | DESCRIPTION                 | LIGHT<br>SOURCE | LED K | DELIVERED<br>LUMENS | DIMMABLE | DIMENSIONS                    | ADJUSTABLE<br>MAX. HT. | NOTES              |
|---|-------|-----------------------------|-----------------|-------|---------------------|----------|-------------------------------|------------------------|--------------------|
| А | 84062 | Rectangular Pendant Cluster | LED             | 3000K | 1360                | Yes      | 32.25" L x 12.25" W x 6.75" H | 104.5"                 | Rectangular Canopy |
| В | 84061 | Pendant Cluster             | LED             | 3000K | 1020                | Yes      | 14.25" Dia. x 6.75" H         | 103.75"                | Round Canopy       |

Like a child's metal jacks scattered on a sidewalk, Beale offers fun and novelty in one. With a matte black finish against a lighted sphere and overlapping pin-like shapes, each fixture makes a truly uncommon statement piece.