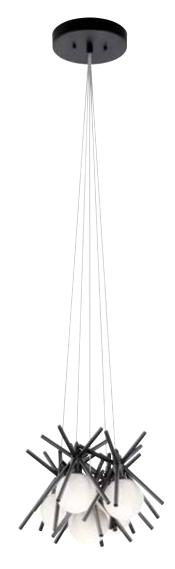

A 84062

B 84061

## BEALE

Matte Black Finish Satin-Etched Cased Opal Glass

|   | MODEL | DESCRIPTION                 | LIGHT<br>SOURCE | LED K | DELIVERED<br>LUMENS | DIMMABLE | DIMENSIONS                    | ADJUSTABLE<br>MAX. HT. | NOTES              |
|---|-------|-----------------------------|-----------------|-------|---------------------|----------|-------------------------------|------------------------|--------------------|
| А | 84062 | Rectangular Pendant Cluster | LED             | 3000K | 1360                | Yes      | 32.25" L x 12.25" W x 6.75" H | 104.5"                 | Rectangular Canopy |
| В | 84061 | Pendant Cluster             | LED             | 3000K | 1020                | Yes      | 14.25" Dia. x 6.75" H         | 103.75"                | Round Canopy       |

Like a child's metal jacks scattered on a sidewalk, Beale offers fun and novelty in one. With a matte black finish against a lighted sphere and overlapping pin-like shapes, each fixture makes a truly uncommon statement piece.