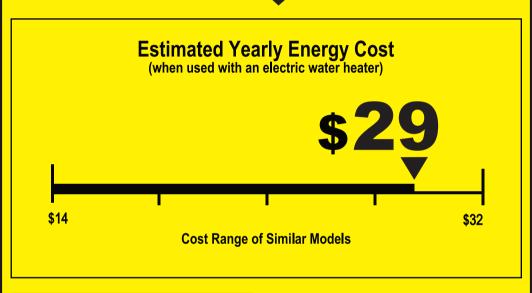

## ENERGYGUIDE

Dishwasher Capacity: Compact

EDGESTAR Models DWP62WH, DWP62BL, DWP62SV

**203** kWh

**Estimated Yearly Electricity Use** 

**\$19** 

Estimated Yearly Energy Cost (when used with a natural gas water heater)

Your cost will depend on your utility rates and use.

- Cost range based only on standard capacity models.
- Estimated energy cost based on four wash loads a week and a national average electricity cost of 14 cents per kWh and natural gas cost of \$1.21 per thenn.
- For more information, visit www.flc.gov/energy.