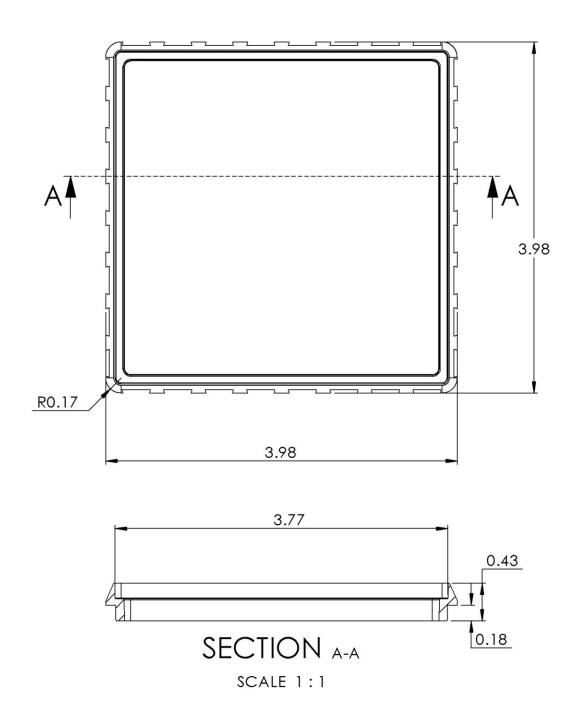

r by ¼" or ½"
- Ideal for tile over tile application
- Includes Construction Plug
- Includes adhesive

**Codes & Applicable Standards:** 

ASME A112.18.2/CSA B125.2

ICC





# **Specified Model**

| Part              | Description                          | Qty |
|-------------------|--------------------------------------|-----|
| Riser Frame       | Raises drain cover vertically 1/4"   | 2   |
| Construction Plug | Keeps debris out during installation | 1   |
| Adhesive          | Cyanoacrylate Adhesive               | 1   |

### **Product Specification**

The Height Extension Kit shall be made of ABS construction. Height Extension Kit shall be for EBBE Square Risers only. Height Extension Kit shall be model ESDR-

HEK



## **Installation Notes**

Install per installation instructions



# **Product Diagram**