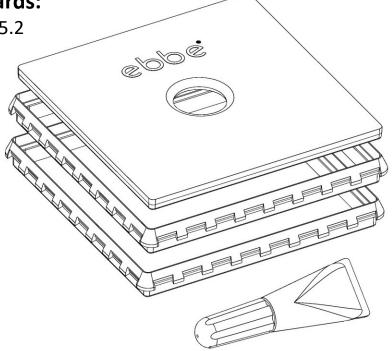

# **Specified Model**

| Part              | Description                          | Qty |
|-------------------|--------------------------------------|-----|
| Riser Frame       | Raises drain cover vertically 1/4"   | 2   |
| Construction Plug | Keeps debris out during installation | 1   |
| Adhesive          | Cyanoacrylate Adhesive               | 1   |

# **Product Diagram**