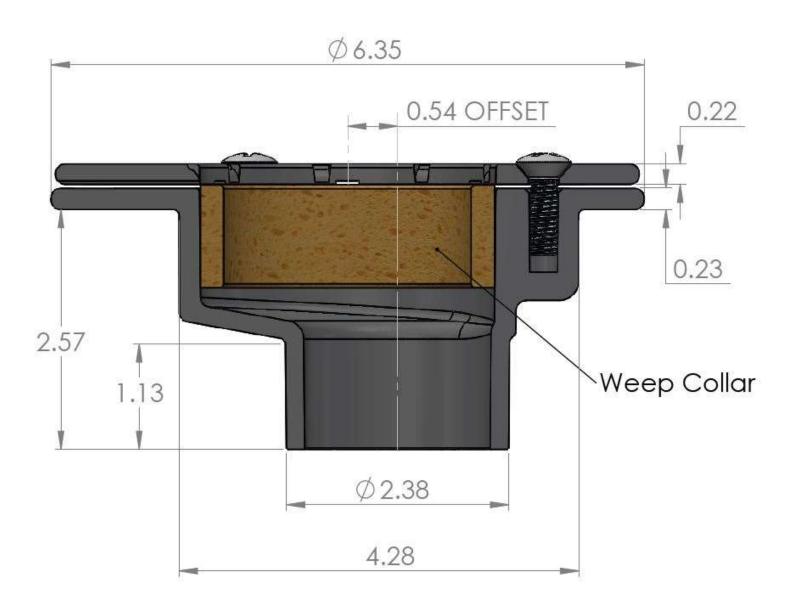

# Part NameDescriptionQtyDrain BodyMain Drain body attaches to 2" waste pipe1Clamping RingClamps hot mop waterproofing1Screws5/16 -18 Stainless Steel Screws3Weep CollarReticulated foam keeps mortar back and allows weep1

# INNI Hot Mop Receiver E6107

## **Product Diagram**