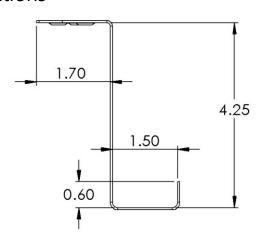

# **Specified Model**

| E116<br>Component<br>Name | Description                            | Qty |
|---------------------------|----------------------------------------|-----|
| Wall Bracket              | Support bracket used at vertical studs | 6   |
| Joist Bracket             | Support brackets used at joists        | 15  |
| Screws                    | 1-5/8" Bugle Head Wood Screws          | 81  |
| Nails                     | Joist hanger nails                     | 36  |

#### **Installation Notes**

Install according to installation instructions

**JOIST BRACKET** 

**WALL BRACKET** 

1- 5/8" SCREW

1-1/2"" NAIL

**Component**