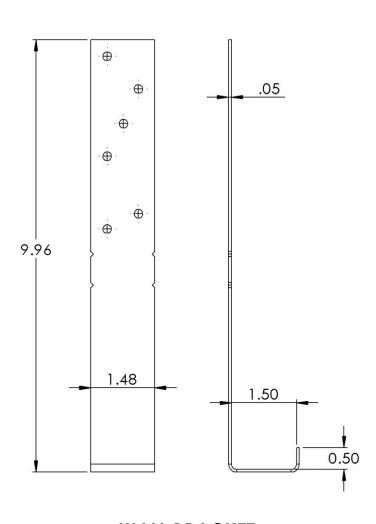

# **Specified Model**

| E116<br>Component<br>Name | Description                            | Qty |
|---------------------------|----------------------------------------|-----|
| Wall Bracket              | Support bracket used at vertical studs | 6   |
| Joist Bracket             | Support brackets used at joists        | 15  |
| Screws                    | 1-5/8" Bugle Head Wood Screws          | 81  |
| Nails                     | Joist hanger nails                     | 36  |

#### **Installation Notes**

Install according to installation instructions

**JOIST BRACKET** 

**WALL BRACKET** 

1- 5/8" SCREW

1-1/2"" NAIL

**Component**