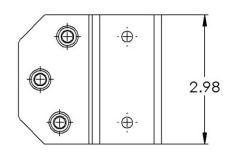

# **Specified Model**

| E116<br>Component<br>Name | Description                            | Qty |
|---------------------------|----------------------------------------|-----|
| Wall Bracket              | Support bracket used at vertical studs | 6   |
| Joist Bracket             | Support brackets used at joists        | 15  |
| Screws                    | 1-5/8" Bugle Head Wood Screws          | 81  |
| Nails                     | Joist hanger nails                     | 36  |

#### **Installation Notes**

Install according to installation instructions

**JOIST BRACKET** 

**WALL BRACKET** 

1- 5/8" SCREW

1-1/2"" NAIL

**Component**