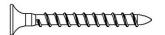

# **Specified Model**

| E116<br>Component<br>Name | Description                            | Qty |
|---------------------------|----------------------------------------|-----|
| Wall Bracket              | Support bracket used at vertical studs | 6   |
| Joist Bracket             | Support brackets used at joists        | 15  |
| Screws                    | 1-5/8" Bugle Head Wood Screws          | 81  |
| Nails                     | Joist hanger nails                     | 36  |

#### **Installation Notes**

Install according to installation instructions

**JOIST BRACKET** 

**WALL BRACKET** 

1- 5/8" SCREW

1-1/2"" NAIL

**Component**