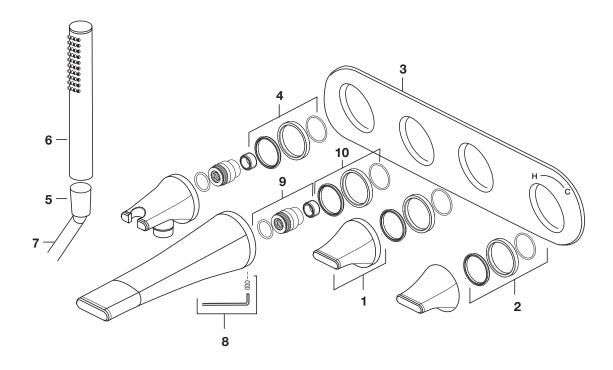

# **DXV Modulus**<sup>™</sup> Wall-Mount Tub Filler

MODEL NUMBER

# D35120981

Replace the "YYY" with appropriate finish code

| POLISHED CHROME | 100 |
|-----------------|-----|
| BRUSHED NICKEL  | 144 |
| PLATINUM NICKEL | 150 |

| 1  | M970393-YYY0A | HANDLE KIT                    |
|----|---------------|-------------------------------|
| 2  | M970394-YYY0A | HANDLE ESCUTCHEON             |
| 3  | M970397-0070A | ESCUTCHEON PLATE              |
| 4  | M970398-YYY0A | HAND SHOWER HOLDER ESCUTCHEON |
| 5  | M970399-YYY0A | HOSE CONNECTOR KIT            |
| 6  | M970322-YYY0A | HAND SHOWER                   |
| 7  | H960440-XXX   | HAND SHOWER HOSE              |
| 8  | M964513-0070A | SPOUT SET SCREW KIT           |
| 9  | H961263-191   | SPOUT ADAPTER                 |
| 10 | M970363-YYY0A | SPOUT ESCUTCHEON KIT          |