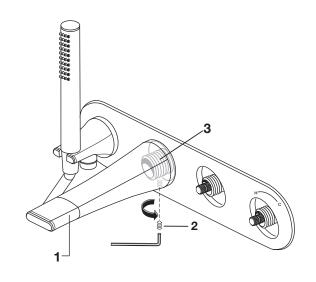

## INSTALL SPOUT

- Install ESCUTCHEON (2) onto TUBE (3).
- Thread TUB FILLER SPOUT (1) onto ADAPTER (4) flush against finished wall.

# 2 SECURE SPOUT

• Align spout and tighten SET SCREW (2) to secure TUB FILLER SPOUT (1) to ADAPTER (3).