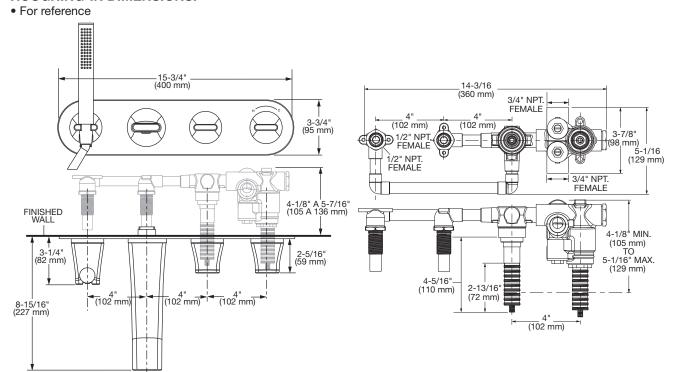

# INSTALLATION INSTRUCTIONS

# **DXV Modulus**<sup>™</sup> Wall-Mount Tub Filler

## Model D35120981

Thank you for selecting DXV. To ensure that your installation proceeds smoothly, please read these instructions carefully before you begin.



### **RECOMMENDED TOOLS AND MATERIALS**

Most of the procedures require the use of common tools and materials, which are available from hardware and plumbing, supply stores. It is essential that the tools and materials be on hand before work is begun.



#### **ROUGHING-IN DIMENSIONS:**



#### In the United States:

 $\mathsf{DXV}$ 

One Centennial Avenue Piscataway, New Jersey 08855 Attention: Director of Customer Care

For residents of the United States, warranty information may also be obtained by calling the following toll free number: (800) 227-2734 www.DXV.com

### In Canada:

DXV 5900 Avebury Road Mississauga, Ontario L5R 3M3 Canada

Toll Free: 1-800-387-0369 Local: 905-306-1093 Fax: 1-800-395-1498 www.DXV.ca

#### In Mexico:

DXV Via Morelos 330 Col. Santa Clara Coatitla Ecatepec, Estado de México 55540

Toll Free: 01-800-8391200 www.DXV.mx

Ш

S

ш

## INSTALL SPOUT

- Install ESCUTCHEON (2) onto TUBE (3).
- Thread TUB FILLER SPOUT (1) onto ADAPTER (4) flush against finished wall.



# 2 SECURE SPOUT

• Align spout and tighten SET SCREW (2) to secure TUB FILLER S