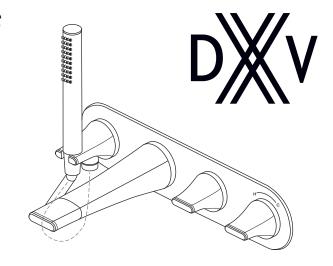

# **DXV Modulus**<sup>™</sup> Wall-Mount Tub Filler

## Model D35120981

Thank you for selecting DXV. To ensure that your installation proceeds smoothly, please read these instructions carefully before you begin.