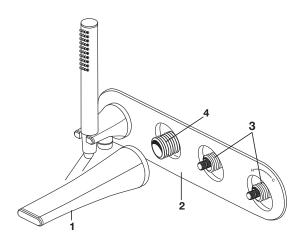

## INSTALL SPOUT

- Install ESCUTCHEON (2) onto TUBE (3).
- Thread TUB FILLER SPOUT (1) onto ADAPTER (4) flush against finished wall.

# 2 SECURE SPOUT

• Align spout and tighten SET SCREW (2) to secure TUB FILLER SPOUT (1) to ADAPTER (3).