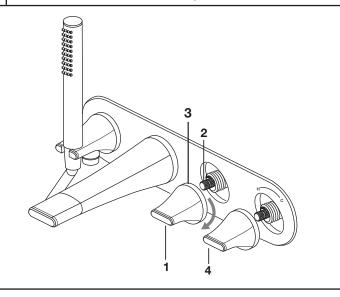

## 3 INSTALL HANDLE

- Push HANDLE (1) onto SPLINE (2).
  NOTE: Check that the cartridge is in neutral position.
- For proper installation thread HANDLE (1) by turning ESCUTCHEON (3) clockwise.
- Install HANDLE (4) the same way.
  NOTE: Check that the cartridge is in neutral position.