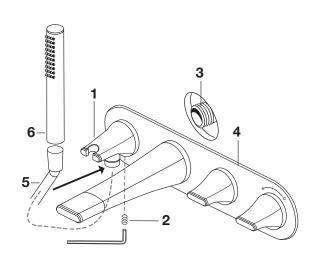

# 4 INSTALL HAND SHOWER

- Tread HAND SHOWER HOLDER (1) onto ADAPTER (3) flush against ESCUTHEON (4).
- Align HAND SHOWER HOLDER (1) and tighten SET SCREW (2) to secure HAND SHOWER HOLDER (1) to ADAPTER (3).

## 4a

- Thread HOSE (5) onto HAND SHOWER HOLDER (1).
- Thread the other end of HOSE (5) to the HAND SHOWER (6).
- Secure the HAND SHOWER **(6)** by placing in the HAND SHOWER HOLDER **(1)**.