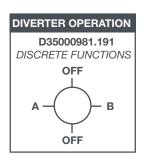

## WALL MOUNT TUB FILLER **ROUGH VALVE**

- Ceramic disc valve cartridge
- Forged brass valve body with built-in check stops
- 2-Way diverter with discrete (non-shared) functions
- ¾" Wax thermostatic unit permits shuttle valve to move between the hot and cold seats to maintain the preselected constant water temperature
- •3/4" NPT Inlets/1/2" Outlets
- Includes Adjustable Hot Limit Safety Stop
- Maximum temperature limit is 120°F

## **DESCRIPTION**

Wall Mount Tub Filler Rough Valve

**PRODUCT NUMBER** 

D35000981.191

PART OF LIXIL