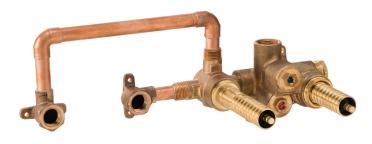

## WALL MOUNT TUB FILLER **ROUGH VALVE**

- Ceramic disc valve cartridge
- Forged brass valve body with built-in check stops
- 2-Way diverter with discrete (non-shared) functions
- ¾" Wax thermostatic unit permits shuttle valve to move between the hot and cold seats to maintain the preselected constant water temperature
- •3/4" NPT Inlets/1/2" Outlets
- Includes Adjustable Hot Limit Safety Stop
- Maximum temperature limit is 120°F

## **DESCRIPTION**

Wall Mount Tub Filler Rough Valve

**PRODUCT NUMBER** 

D35000981.191

PART OF LIXIL