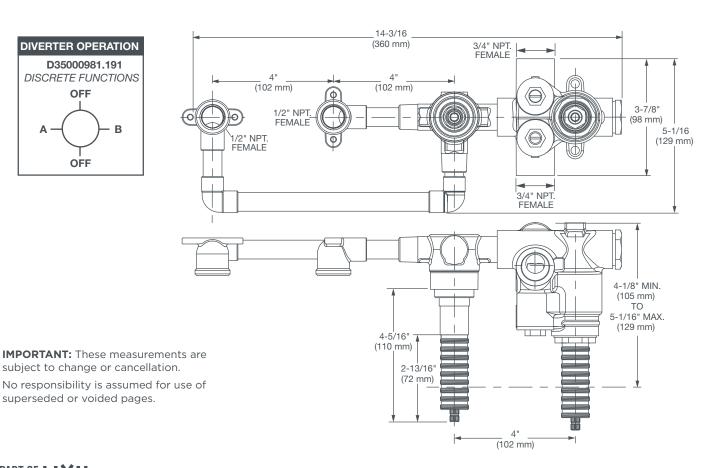

## WALL MOUNT TUB FILLER **ROUGH VALVE**

- Ceramic disc valve cartridge
- Forged brass valve body with built-in check stops
- 2-Way diverter with discrete (non-shared) functions
- ¾" Wax thermostatic unit permits shuttle valve to move between the hot and cold seats to maintain the preselected constant water temperature
- •3/4" NPT Inlets/1/2" Outlets
- Includes Adjustable Hot Limit Safety Stop
- Maximum temperature limit is 120°F

## **DESCRIPTION**

Wall Mount Tub Filler Rough Valve

**PRODUCT NUMBER** 

D35000981.191

PART OF LIXIL