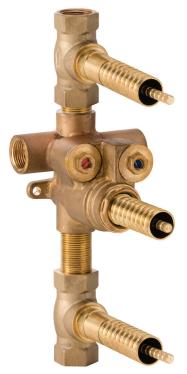

## **SUPERSLIM**

3-HANDLE THERMOSTATIC ROUGH WITH 2 VOLUME CONTROLS

- Ceramic disc valve cartridge
- Forged brass valve body with built-in check stops
- 2 -3/4" volume controls
- 3/4" Wax thermostatic unit permits shuttle valve to move between the hot and cold seats to maintain the preselected constant water temperature
- ¾" Inlets/Outlets
- Includes Adjustable Hot Limit Safety Stop
- Maximum temperature limit is 120°F

## **DESCRIPTION**

**PRODUCT NUMBER** D35005532.191

3-Handle Thermostatic Rough Valve with 2 Volume Control

**IMPORTANT:** These measurements are subject to change or cancellation.

No responsibility is assumed for use of superseded or voided pages.