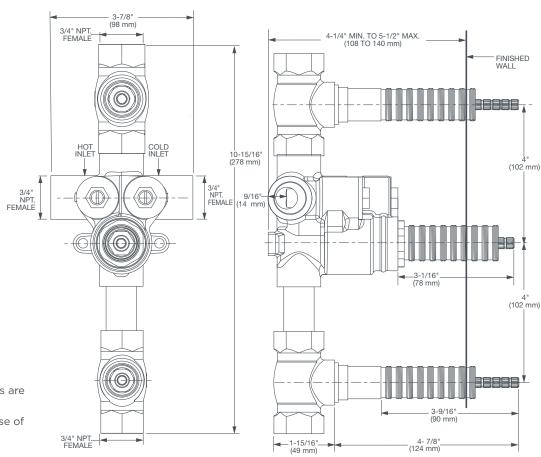

## **SUPERSLIM**

3-HANDLE THERMOSTATIC ROUGH WITH 2 VOLUME CONTROLS

- Ceramic disc valve cartridge
- Forged brass valve body with built-in check stops
- 2 -3/4" volume controls
- 3/4" Wax thermostatic unit permits shuttle valve to move between the hot and cold seats to maintain the preselected constant water temperature
- ¾" Inlets/Outlets
- Includes Adjustable Hot Limit Safety Stop
- Maximum temperature limit is 120°F

## **DESCRIPTION**

**PRODUCT NUMBER** D35005532.191

3-Handle Thermostatic Rough Valve with 2 Volume Control

**IMPORTANT:** These measurements are subject to change or cancellation.

No responsibility is assumed for use of superseded or voided pages.