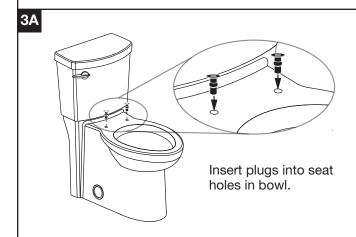

## **TOP MOUNT**

2A

For ease of installation of black rubber grommets, insert steel bolt (capture a few threads), and wet the lower area with some water (soapy water works best).

**4A** 

NOTE: FLANGE MUST REMAIN ABOVE THE SURFACE. DO NOT ALLOW GROMMET TO FALL THROUGH!