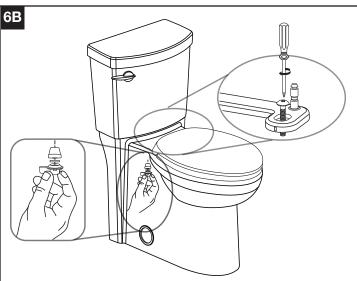

## **TOP MOUNT**

2A

For ease of installation of black rubber grommets, insert steel bolt (capture a few threads), and wet the lower area with some water (soapy water works best).

**4A** 

NOTE: FLANGE MUST REMAIN ABOVE THE SURFACE. DO NOT ALLOW GROMMET TO FALL THROUGH!

SAVE FOR FUTURE USE

While holding the nut, use a screwdriver to tighten the hinge.

Open the seat and cover. Push both inside buttons to release seat and cover. Pull the seat and cover upwards to take it off the hinges.