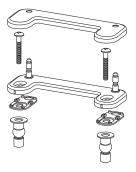

## **TOP MOUNT**

2A

For ease of installation of black rubber grommets, insert steel bolt (capture a few threads), and wet the lower area with some water (soapy water works best).

**4A** 

NOTE: FLANGE MUST REMAIN ABOVE THE SURFACE. DO NOT ALLOW GROMMET TO FALL THROUGH!