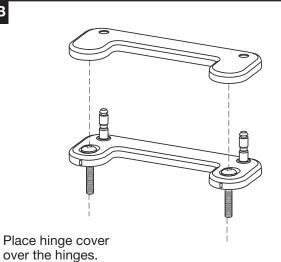

SAVE FOR FUTURE USE

While holding the nut, use a screwdriver to tighten the hinge.

Open the seat and cover. Push both inside buttons to release seat and cover. Pull the seat and cover upwards to take it off the hinges.