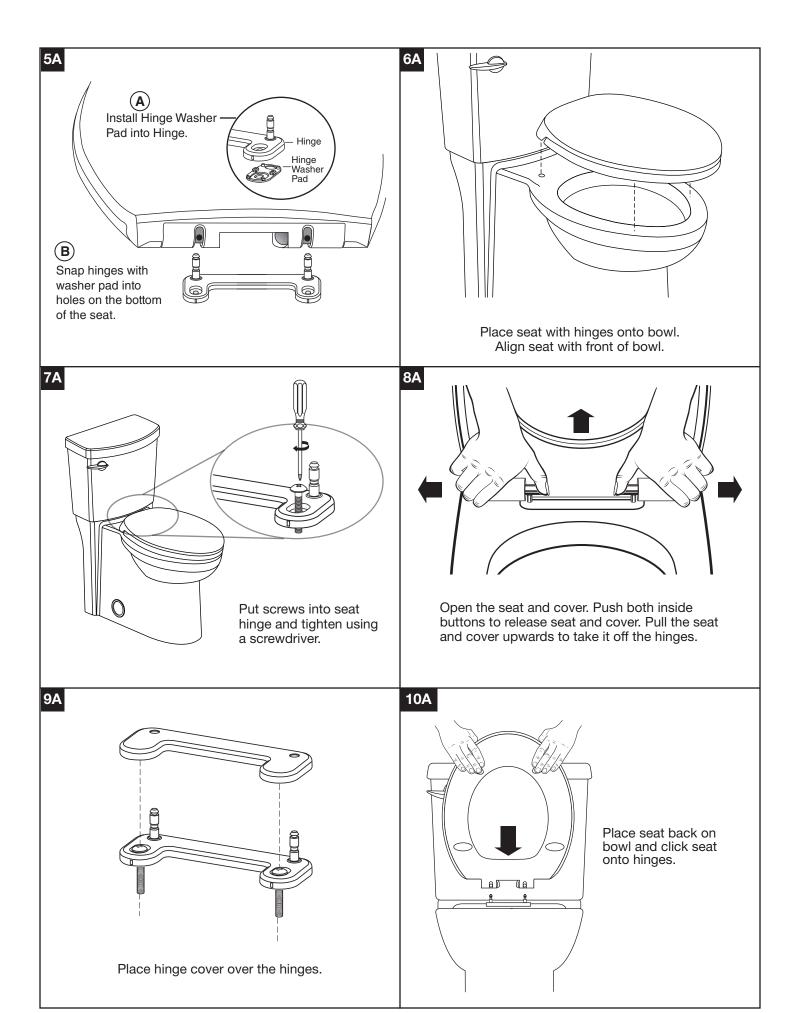

SAVE FOR FUTURE USE

While holding the nut, use a screwdriver to tighten the hinge.

Open the seat and cover. Push both inside buttons to release seat and cover. Pull the seat and cover upwards to take it off the hinges.