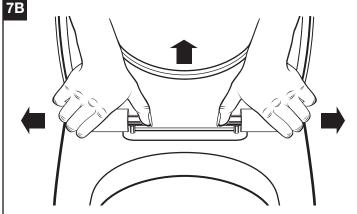

SAVE FOR FUTURE USE

While holding the nut, use a screwdriver to tighten the hinge.

Open the seat and cover. Push both inside buttons to release seat and cover. Pull the seat and cover upwards to take it off the hinges.