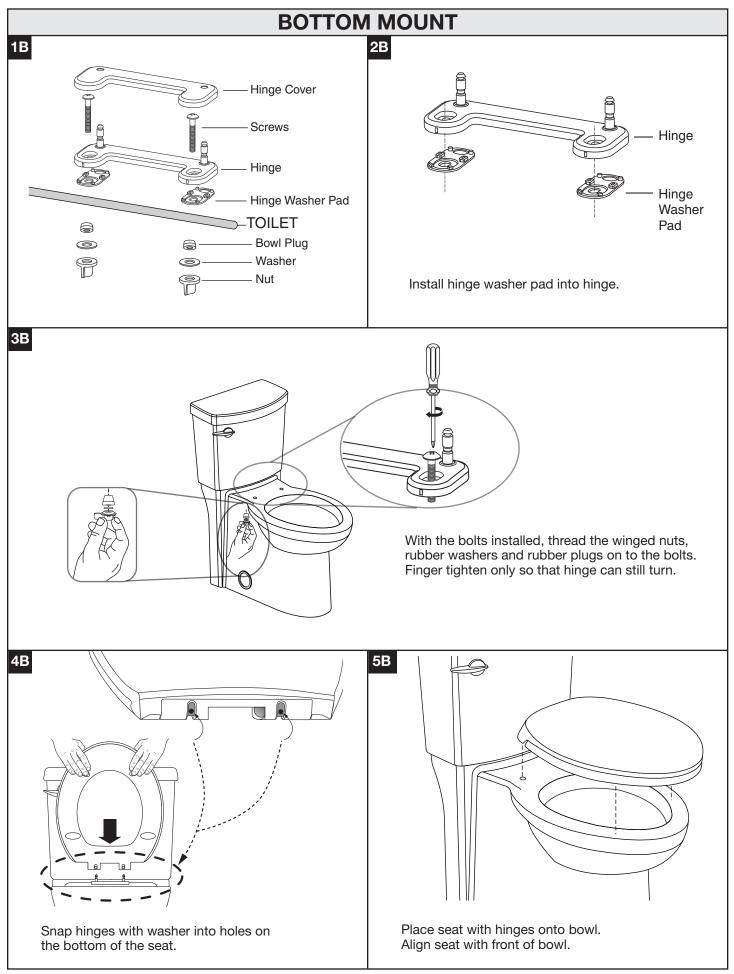

SAVE FOR FUTURE USE

While holding the nut, use a screwdriver to tighten the hinge.

Open the seat and cover. Push both inside buttons to release seat and cover. Pull the seat and cover upwards to take it off the hinges.

8B

9B

Place seat back on bowl and click seat onto hinges.

| REPLACEMENT KIT |                                                                  |
|-----------------|------------------------------------------------------------------|
| PART NUMBER     | DESCRIPTION                                                      |
| 760234-100.XXX  | *SEAT MOUNTING KIT: INCLUDES BOTH TOP & BOTTOM MOUNTING HARDWARE |