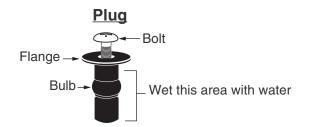

## **TOP MOUNT**

2A

For ease of installation of black rubber grommets, insert steel bolt (capture a few threads), and wet the lower area with some water (soapy water works best).

**4A** 

NOTE: FLANGE MUST REMAIN ABOVE THE SURFACE. DO NOT ALLOW GROMMET TO FALL THROUGH!