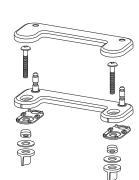

SAVE FOR FUTURE USE

While holding the nut, use a screwdriver to tighten the hinge.

Open the seat and cover. Push both inside buttons to release seat and cover. Pull the seat and cover upwards to take it off the hinges.

8B

9B

Place seat back on bowl and click seat onto hinges.

| REPLACEMENT KIT |                                                                  |
|-----------------|------------------------------------------------------------------|
| PART NUMBER     | DESCRIPTION                                                      |
| 760234-100.XXX  | *SEAT MOUNTING KIT: INCLUDES BOTH TOP & BOTTOM MOUNTING HARDWARE |