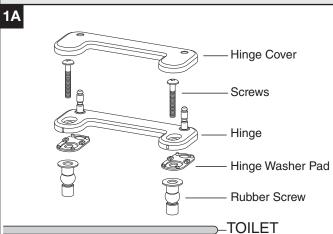

## **TOP MOUNT**

2A

For ease of installation of black rubber grommets, insert steel bolt (capture a few threads), and wet the lower area with some water (soapy water works best).

**4A** 

NOTE: FLANGE MUST REMAIN ABOVE THE SURFACE. DO NOT ALLOW GROMMET TO FALL THROUGH!