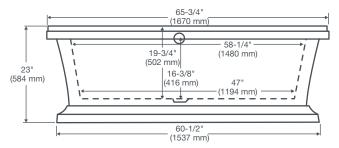

# DIMENSIONS

#### NOMINAL DIMENSIONS

65-3/4" x 36" x 23" (1670 x 914 x 584 mm)

# Dotted Line Represents Bathing Well

Measurements are  $\pm$  ½" (13 mm) and are subject to change without notice. Data herein supersedes all previous prior to publication date shown below.