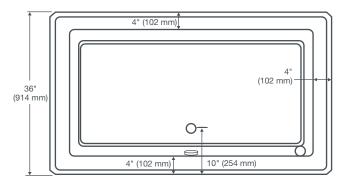

# DIMENSIONS

## **BASE NOMINAL DIMENSIONS**

60-1/2" x 37" (1537 x 940 mm)

# Dotted Line Represents Bathing Well

Measurements are  $\pm$  ½" (13 mm) and are subject to change without notice. Data herein supersedes all previous prior to publication date shown below.

#### NOTES:

If installing a deck-mounting fitting, before drilling any holes: check for interference with drain overflow. Mounting holes drilled by installer.

Refer to installation instructions supplied with bathing pool for additional information. Fittings not included and must be ordered separately. Provide suitable reinforcement for all supports.