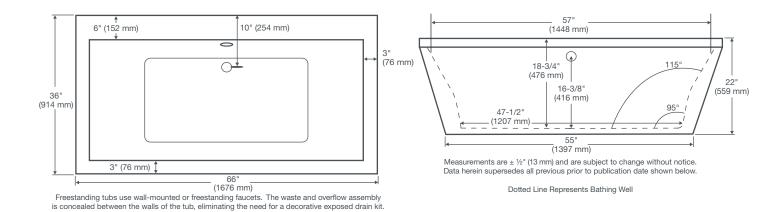

# **SEAGRAM®**

# FREESTANDING SOAKING TUB WITH DECK



#### D60545004.415

## **FEATURES**

- Designed with graceful simplicity
- 78 gallon capacity
- Tub drain sold separately
- Acrylic with fiberglass reinforcement

#### **DIMENSIONS**

#### **NOMINAL DIMENSIONS**

66" x 36" x 22" (1676 x 914 x 559 mm)

#### **COLORS/FINISHES**

Canvas White (415)

## **COMPONENTS**

754990-201.XXX Tub Drain (required)

Polished Chrome (002) Satin Nickel (295) Polished Nickel (008)

#### **COMPLIANCE CERTIFICATIONS**

Meets or Exceeds CSA B45.5/IAPMO Z124



# NOTES:

If installing a deck-mounting fitting, before drilling any holes: check for interference with drain overflow. Mounting holes drilled by installer.

Refer to installation instructions supplied with bathing pool for additional information. Fittings not included and must be ordered separately. Provide suitable reinforcement for all supports.

#### **IMPORTANT:**

Dimensions of fixtures are nominal and may vary within the range of tolerances established by CSA B45.5/IAPMO Z124. These measurements are subject to change or cancellation. No responsibility is assumed for use of superseded or voided leaflet.