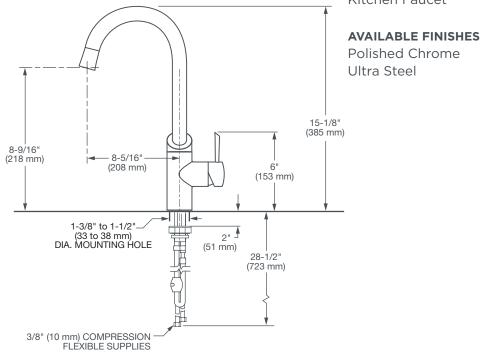

## SINGLE LEVER KITCHEN FAUCET

- Ceramic disc valve cartridge
- Lead Free faucet contains ≤ 0.25% total lead content by weighted volume
- 8-1/4" swivel spout
- Spout swivels at 150°
- Single function pull-down hose
- Two check valves
- Cover plate must be ordered separately
- Maximum Flow Rate: 1.8 GPM (8.3L/min)

## **DESCRIPTION**

Single Lever Kitchen Faucet

Polished Chrome Ultra Steel

### **PRODUCT NUMBER**

D35403000.XXX

**FINISH CODE** 

100 355

**IMPORTANT:** These measurements are subject to change or cancellation. No responsibility is assumed for use of superseded or voided pages.

©2014 AS America Inc.