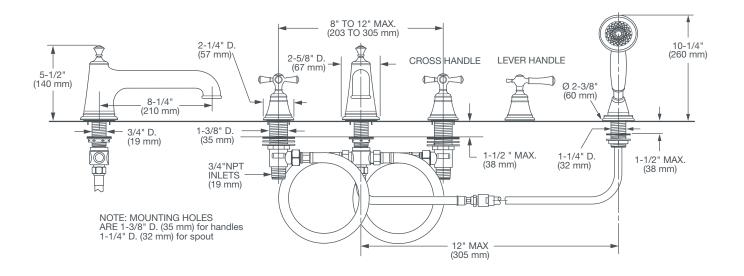

## DECK MOUNT TUB FILLER WITH HAND SHOWER

- Cast brass spout and side valves
- Ceramic disc valve cartridges
- Flexible hose connections for 8"-12" installations
- Hand shower included
- · Available with cross or lever handles
- Hand shower features 5 ft (1.5 m) metal hose
- Maximum hand shower flow rate: 2.0 gpm (7.6 L/min)

**IMPORTANT:** These measurements are subject to change or cancellation. No responsibility is assumed for use of superseded or voided pages.