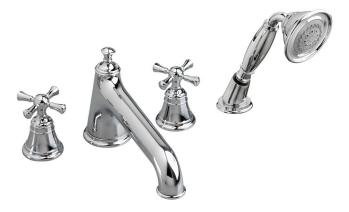

## DECK MOUNT TUB FILLER WITH HAND SHOWER

- Cast brass spout and side valves
- Ceramic disc valve cartridges
- Flexible hose connections for 8"-12" installations
- Hand shower included
- · Available with cross or lever handles
- Hand shower features 5 ft (1.5 m) metal hose
- Maximum hand shower flow rate: 2.0 gpm (7.6 L/min)

| DESCRIPTION                                  | PRODUCT NUMBER |
|----------------------------------------------|----------------|
| Deck Mount Tub Filler                        |                |
| with Hand Shower                             |                |
| <ul><li>Cross Handles</li></ul>              | D35102940.XXX  |
| <ul> <li>Lever Handles (ADA only)</li> </ul> | D35102900.XXX  |