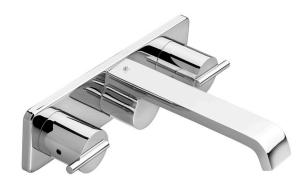

## **REM**® WALL MOUNTED LAVATORY FAUCET

- European minimalist design
- Cast brass spout and side valves
- Ceramic disc valve cartridges
- Lead Free faucet contains ≤0.25% total lead content by weighted volume
- Rough valve sold separately
- Maximum flow rate: 1.5 gpm (5.7 L/min)
- Low flow rate: 1.2 gpm (4.5 L/min)

AVAILABLE FINISHES
Polished Chrome
Brushed Nickel

**FINISH CODE** 100 144

| DESCRIPTION               | PRODUCT NUMBER |
|---------------------------|----------------|
| 1.5 gpm (5.7 L/min)       |                |
| Wall Mounted Lavatory     | D35100450.XXX  |
| Faucet Trim Kit           |                |
| 1.2 gpm (4.5 L/min)       |                |
| Wall Mounted Lavatory     | D3510045C.XXX  |
| Faucet Trim Kit           |                |
| Dual Control Wall Mounted | D35000450.191  |