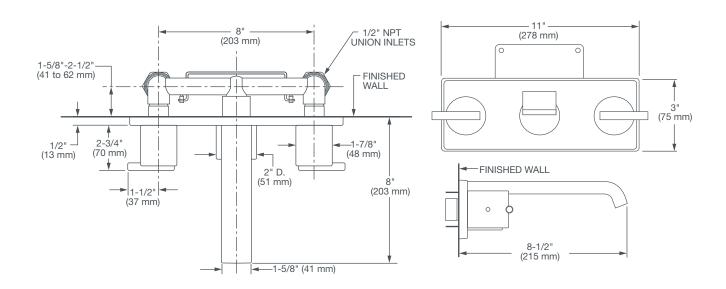

Faucet Rough Valve (optional component)

Certified by IAPMO R8T

ROUGH-IN DIAGRAM SHOWN ON NEXT PAGE

## **REM**® WALL MOUNTED LAVATORY FAUCET

**IMPORTANT:** These measurements are subject to change or cancellation. No responsibility is assumed for use of superseded or voided pages.