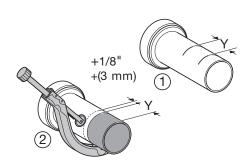

6

Add dimension Y and 1/8" (3 mm). Using that dimension, mark a line on the pipe measuring from the hub side. Cut off the pipe at the line with a pipe cutter.

7

Bevel the sharp edges as shown to assure a smooth insertion into the pipe hubs in the wall.