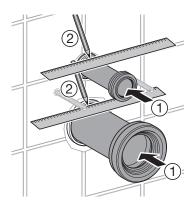

4

Place discharge pipe with gasket into waste outlet of bowl. Also place flush pipe with fin gasket into inlet of bowl. Then mark a second line on both pipes.

5

Add dimension X and 1/8" (3 mm). Using that dimension, mark a line on the pipe measuring from the hub side. Cut off the pipe at the line with a pipe cutter.

6

Add dimension Y and 1/8" (3 mm). Using that dimension, mark a line on the pipe measuring from the hub side. Cut off the pipe at the line with a pipe cutter.

7

Bevel the sharp edges as shown to assure a smooth insertion into the pipe hubs in the wall.