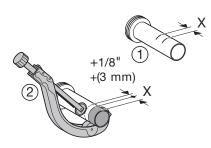

4

Place discharge pipe with gasket into waste outlet of bowl. Also place flush pipe with fin gasket into inlet of bowl. Then mark a second line on both pipes.

5

Add dimension X and 1/8" (3 mm). Using that dimension, mark a line on the pipe measuring from the hub side. Cut off the pipe at the line with a pipe cutter.