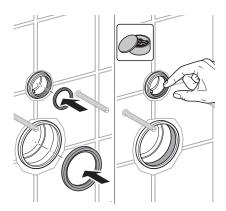

Install both seals into the pipes in the wall. Lubricate seals with appropriate rubber seal lubricant.

9

Remove protective sleeves from mounting rods. Determine protruding rod length for bowl installation. Install both pipes into the hubs in the wall.

#### NOTE: DO NOT overtighten hex nuts!

Place bowl onto rods. Attach cap washer with nose up and facing forwards onto rods. Install washer and hex nuts, tighten loosely. Level bowl. Tighten hex nuts. Snap on the bolt caps.