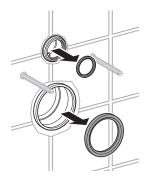

Install both seals into the pipes in the wall. Lubricate seals with appropriate rubber seal lubricant.

9

Remove protective sleeves from mounting rods. Determine protruding rod length for bowl installation. Install both pipes into the hubs in the wall.

10