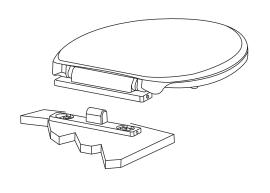

#### 12 TOILET SEAT INSTALLATION:

Insert plugs into holes of toilet.

#### 13

Install base.