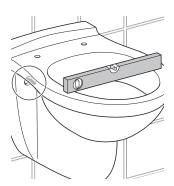

#### NOTE: DO NOT overtighten hex nuts!

Place bowl onto rods. Attach cap washer with nose up and facing forwards onto rods. Install washer and hex nuts, tighten loosely. Level bowl. Tighten hex nuts. Snap on the bolt caps.