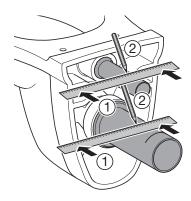

4

Place discharge pipe with gasket into waste outlet of bowl. Also place flush pipe with fin gasket into inlet of bowl. Then mark a second line on both pipes.

5

Add dimension X and 1/8" (3 mm). Using that dimension, mark a line on the pipe measuring from the hub side. Cut off the pipe at the line with a pipe cutter.

6

Add dimension Y and 1/8" (3 mm). Using that dimension, mark a line on the pipe measuring from the hub side. Cut off the pipe at the line with a pipe cutter.

7

Bevel the sharp edges as shown to assure a smooth insertion into the pipe hubs in the wall.