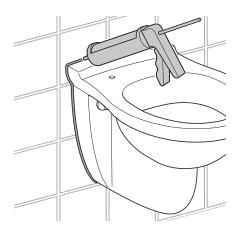

Add dimension Y and 1/8" (3 mm). Using that dimension, mark a line on the pipe measuring from the hub side. Cut off the pipe at the line with a pipe cutter.



7

Bevel the sharp edges as shown to assure a smooth insertion into the pipe hubs in the wall.



Install both seals into the pipes in the wall. Lubricate seals with appropriate rubber seal lubricant.



9

Remove protective sleeves from mounting rods. Determine protruding rod length for bowl installation. Install both pipes into the hubs in the wall.



10

#### NOTE: DO NOT overtighten hex nuts!

Place bowl onto rods. Attach cap washer with nose up and facing forwards onto rods. Install washer and hex nuts, tighten loosely. Level bowl. Tighten hex nuts. Snap on the bolt caps.



11

Seal gap around bowl with waterproof sealant.



#### 12 TOILET SEAT INSTALLATION:

Insert plugs into holes of toilet.



#### 13

Install base.



## 14

Place seat into position.



### 15

Fix seat with screws.



| PART NUMBER                                                               | DESCRIPTION                                                               |
|---------------------------------------------------------------------------|---------------------------------------------------------------------------|
| D23010S000.415                                                            | WALL-HUNG BOWL                                                            |
| 5035A.10G.XXX                                                             | WALL-HUNG TOILET SEAT ELONGATED, SLOW-CLOSE, TOP MOUNT                    |
| D29054026.00