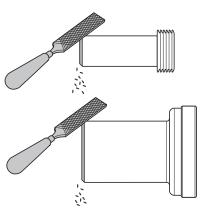

6

Add dimension Y and 1/8" (3 mm). Using that dimension, mark a line on the pipe measuring from the hub side. Cut off the pipe at the line with a pipe cutter.

7

Bevel the sharp edges as shown to assure a smooth insertion into the pipe hubs in the wall.