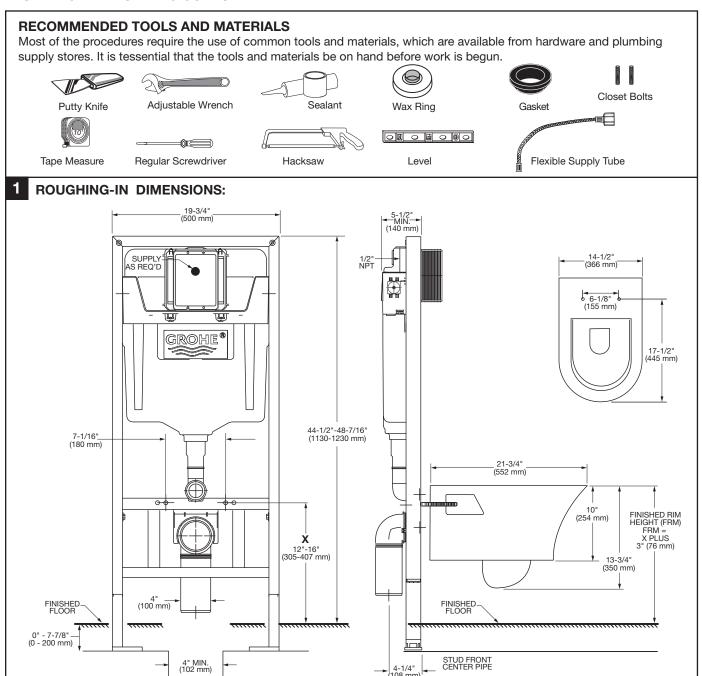

#### 2 BOWL INSTALLATION:

Remove yellow protection plugs and seals from pipes.

3

Insert discharge pipe into the pipe hub in the wall. Place a straight edge flush against the wall and mark a line on the pipe. Fit finned rubber seal onto flush pipe. Repeat same procedure for discharge pipe.

4

Place discharge pipe with gasket into waste outlet of bowl. Also place flush pipe with fin gasket into inlet of bowl. Then mark a second line on both pipes.

5

Add dimension X and 1/8" (3 mm). Using that dimension, mark a line on the pipe measuring from the hub side. Cut off the pipe at the line with a pipe cutter.

6

Add dimension Y and 1/8" (3 mm). Using that dimension, mark a line on the pipe measuring from the hub side. Cut off the pipe at the line with a pipe cutter.

7

Bevel the sharp edges as shown to assure a smooth insertion into the pipe hubs in the wall.

Install both seals into the pipes in the wall. Lubricate seals with appropriate rubber seal lubricant.

9

Remove protective sleeves from mounting rods. Determine protruding rod length for bowl installation. Install both pipes into the hubs in the wall.

10

#### NOTE: DO NOT overtighten hex nuts!

Place bowl onto rods. Attach cap washer with nose up and facing forwards onto rods. Install washer and hex nuts, tighten loosely. Level bowl. Tighten hex nuts. Snap on the bolt caps.

11

Seal gap around bowl with waterproof sealant.