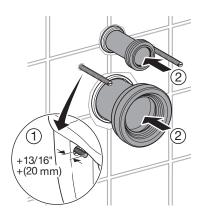

6

Add dimension Y and 1/8" (3 mm). Using that dimension, mark a line on the pipe measuring from the hub side. Cut off the pipe at the line with a pipe cutter.

7

Bevel the sharp edges as shown to assure a smooth insertion into the pipe hubs in the wall.

Install both seals into the pipes in the wall. Lubricate seals with appropriate rubber seal lubricant.

9

Remove protective sleeves from mounting rods. Determine protruding rod length for bowl installation. Install both pipes into the hubs in the wall.