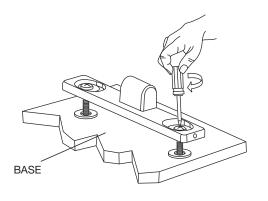

hub side. Cut off the pipe at the line with a pipe cutter.



7

Bevel the sharp edges as shown to assure a smooth insertion into the pipe hubs in the wall.



Install both seals into the pipes in the wall. Lubricate seals with appropriate rubber seal lubricant.



9

Remove protective sleeves from mounting rods. Determine protruding rod length for bowl installation. Install both pipes into the hubs in the wall.



10

#### NOTE: DO NOT overtighten hex nuts!

Place bowl onto rods. Attach cap washer with nose up and facing forwards onto rods. Install washer and hex nuts, tighten loosely. Level bowl. Tighten hex nuts. Snap on the bolt caps.



11

Seal gap around bowl with waterproof sealant.



#### 12 TOILET SEAT INSTALLATION:

Insert plugs into holes of toilet.



#### 13

Install base.



## 14

Place seat into position.



### 15

Fix seat with screws.



| PART NUMBER                                                               | DESCRIPTION                                                               |
|---------------------------------------------------------------------------|---------------------------------------------------------------------------|
| D23010S000.415                                                            | WALL-HUNG BOWL                                                            |
| 5035A.10G.XXX                                                             | WALL-HUNG TOILET SEAT ELONGATED, SLOW-CLOSE, TOP MOUNT                    |
| D29054026.000                                                             | GROHE IN-WALL CARRIER