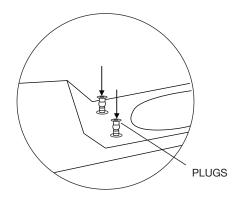

e pipe measuring from the hub side. Cut off the pipe at the line with a pipe cutter.



7

Bevel the sharp edges as shown to assure a smooth insertion into the pipe hubs in the wall.



Install both seals into the pipes in the wall. Lubricate seals with appropriate rubber seal lubricant.



9

Remove protective sleeves from mounting rods. Determine protruding rod length for bowl installation. Install both pipes into the hubs in the wall.



10

#### NOTE: DO NOT overtighten hex nuts!

Place bowl onto rods. Attach cap washer with nose up and facing forwards onto rods. Install washer and hex nuts, tighten loosely. Level bowl. Tighten hex nuts. Snap on the bolt caps.



11

Seal gap around bowl with waterproof sealant.



#### 12 TOILET SEAT INSTALLATION:

Insert plugs into holes of toilet.



#### 13

Install base.



## 14

Place seat into position.



### 15

Fix seat with screws.



| PART NUMBER                                                               | DESCRIPTION                                                               |
|---------------------------------------------------------------------------|---------------------------------------------------------------------------|
| D23010S000.415                                                            | WALL-HUNG BOWL                                                            |
| 5035A.10G.XXX                                                             | WALL-HUNG TOILET SEAT ELONGATED, SLOW-CLOSE, TOP MOUNT                    |
| D29054026.000                                                             | GROHE IN-