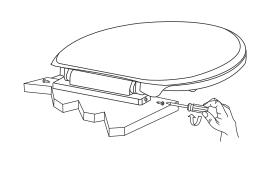

## 14

Place seat into position.

### 15

Fix seat with screws.

| PART NUMBER                                                               | DESCRIPTION                                                               |
|---------------------------------------------------------------------------|---------------------------------------------------------------------------|
| D23010S000.415                                                            | WALL-HUNG BOWL                                                            |
| 5035A.10G.XXX                                                             | WALL-HUNG TOILET SEAT ELONGATED, SLOW-CLOSE, TOP MOUNT                    |
| D29054026.000                                                             | GROHE IN-WALL CARRIER                                                     |
| D28015000.XXX                                                             | SKATE COSMOPOLITAN ACTUATOR FOR SINGLE, DUAL AND START AND STOP FUNCTIONS |
| (for carrier repair parts please check carrier installation instructions) |                                                                           |