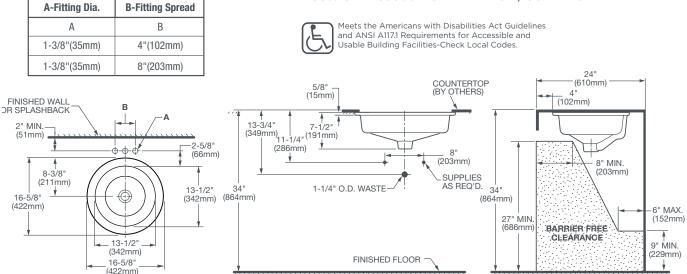

### DIMENSIONS

#### NOMINAL DIMENSIONS

16-5/8" x 16-5/8" x 7-1/2" (442 x 442 x 191mm)

### **BOWL INSIDE DIMENSIONS**

13-1/2" (342mm) wide 13-1/2" (342mm) front to back 5-1/2" (140mm) depth

#### NOTES:

Dimensions shown for location supplies and "P" trap are suggested. Provide suitable reinforcement for all wall supports. Slab/pedestal anchors amd mounting features to be furnished by others. Fittings not included with fixture and must be ordered separately. Installation Instructions supplied with lavatory.

#### IMPORTANT:

Dimensions of fixtures are nominal and may vary within the range of tolerance established by ANSI standards. These measurements are subject to change or cancellation. No responsibility is assumed for use of superseded or voided pages.