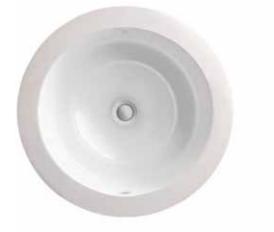

# **POP**<sup>™</sup> GRANDE ROUND UNDERCOUNTER LAVATORY

#### NOMINAL DIMENSIONS

16-5/8" x 16-5/8" x 7-1/2" (442 x 442 x 191mm)

### **BOWL INSIDE DIMENSIONS**

13-1/2" (342mm) wide 13-1/2" (342mm) front to back 5-1/2" (140mm) depth

### COLORS/FINISHES

Canvas White (415)