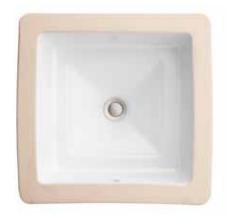

#### **NOMINAL DIMENSIONS**

12-5/8" x 12-5/8" x 7-1/2" (321 x 321 x 191mm)

#### **BOWL INSIDE DIMENSIONS**

9-1/2" (241mm) wide

9-1/2" (241mm) front to back

5-1/2" (140mm) depth

#### **COLORS/FINISHES**

Canvas White (415), Biscuit (071)