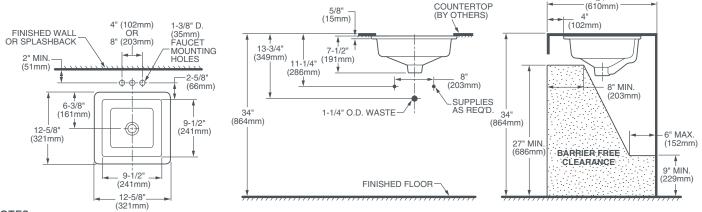

#### **NOMINAL DIMENSIONS**

12-5/8" x 12-5/8" x 7-1/2" (321 x 321 x 191mm)

#### **BOWL INSIDE DIMENSIONS**

9-1/2" (241mm) wide

9-1/2" (241mm) front to back

5-1/2" (140mm) depth

### NOTES:

Dimensions shown for location supplies and "P" trap are suggested. Provide suitable reinforcement for all wall supports. Slab/pedestal anchors amd mounting features to be furnished by others.

Fittings not included with fixture and must be ordered separately.

Installation Instructions supplied with lavatory.